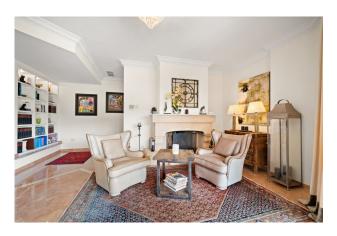

Main floor: Entrance hallway, living room with fireplace, dining room, fully fitted kitchen with breakfast corner, laundry area, two guest bedrooms en suite, guest toilet. Direct access to the porches, terraces, garden and pool area.