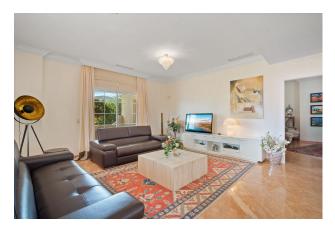

Main floor: Entrance hallway, living room with fireplace, dining room, fully fitted kitchen with breakfast corner, laundry area, two guest bedrooms en suite, guest toilet. Direct access to the porches, terraces, garden and pool area.