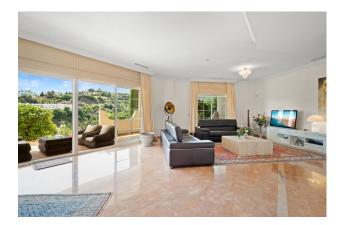

Main floor: Entrance hallway, living room with fireplace, dining room, fully fitted kitchen with breakfast corner, laundry area, two guest bedrooms en suite, guest toilet. Direct access to the porches, terraces, garden and pool area.