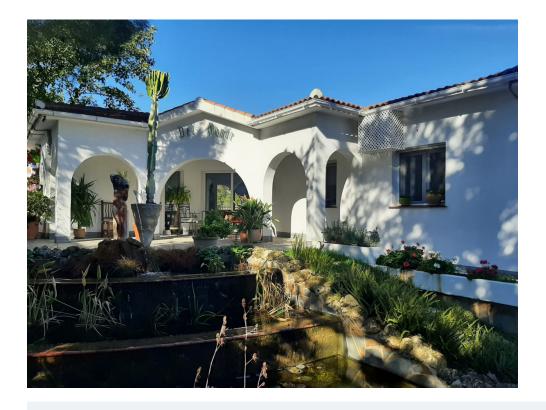

**Domotics** 

Sauna

**Furnished** 

Guest house

Storage room

Terrace

Airconditioning

Wonderful villa located in a privileged environment surrounded by countryside and beautiful views of the Mijas mountain. Peace and tranquility reign, the house has been completely renovated with top quality materials. At the entrance to the plot we can enjoy a beautiful pond with several levels that in spring is embellished by the growth of water lilies, an explosion of color and life. By having the house with two entrances, one is on a ramp, ideal for when you have a baby stroller or wheelchair. The entrance porch shines for its orientation and ideal light for sunbathing. The house is made up of two floors, very comfortable because in both you have the option of making them independent by having a kitchen, bathrooms and bedrooms. In the main one we find a spacious living room with fireplace, a beautiful kitchen semi-open to the living room, three full bathrooms, 2 bedrooms with fitted wardrobes and a large dressing room. The ground floor is at the foot of the plot with direct access to the pool, with two large bedrooms, a room used as a gym and another large room-room without a specific use, ideal as a games room or cinema room, we also have a sauna, cellar, and two bathrooms. The plot has almost 900m2 with a variety of fruit trees and everything thought to the millimeter, gutters for collecting water directly into a tank to use rainwater for irrigation. The whole house has air conditioning and the exterior carpentry is triple air chamber. It also has an open garage with capacity for two large cars.