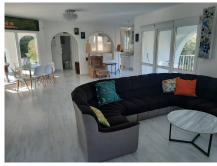

**Domotics** 

Sauna

**Furnished** 

Guest house

Storage room

Terrace

Airconditioning

Wonderful villa located in a privileged environment surrounded by countryside and beautiful views of the Mijas mountain. Peace and tranquility reign, the house has been completely renovated with top quality materials. At the entrance to the plot we can enjoy a beautiful pond with several levels that in spring is embellished by the growth of water lilies, an explosion of color and life. By having the house with two entrances, one is on a ramp, ideal for when you have a baby stroller or wheelchair. The entrance porch shines for its orientation and ideal light for sunbathing. The house is made up of two floors, very comfortable because in both you have the option of making them independent by having a kitchen, bathrooms and bedrooms. In the main one we find a spacious living room with fireplace, a beautiful kitchen semi-open to the living room, three full bathrooms, 2 bedrooms with fitted wardrobes and a large dressing room. The ground floor is at the foot of the plot with direct access to the pool, with two large bedrooms, a room used as a gym and another large room-room without a specific use, ideal as a games room or cinema room, we also have a sauna, cellar, and two bathrooms. The plot has almost 900m2 with a variety of fruit trees and everything thought to the millimeter, gutters for collecting water directly into a tank to use rainwater for irrigation. The whole house has air conditioning and the exterior carpentry is triple air chamber. It also has an open garage with capacity for two large cars.