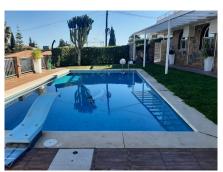

**Domotics** 

Sauna

**Furnished** 

Guest house

Storage room

Terrace

Airconditioning

Wonderful villa located in a privileged environment surrounded by countryside and beautiful views of the Mijas mountain. Peace and tranquility reign, the house has been completely renovated with top quality materials. At the entrance to the plot we can enjoy a beautiful pond with several levels that in spring is embellished by the growth of water lilies, an explosion of color and life. By having the house with two entrances, one is on a ramp, ideal for when you have a baby stroller or wheelchair. The entrance porch shines for its orientation and ideal light for sunbathing. The house is made up of two floors, very comfortable because in both you have the option of making them independent by having a kitchen, bathrooms and bedrooms. In the main one we find a spacious living room with fireplace, a beautiful kitchen semi-open to the living room, three full bathrooms, 2 bedrooms with fitted wardrobes and a large dressing room. The ground floor is at the foot of the plot with direct access to the pool, with two large bedrooms, a room used as a gym and another large room-room without a specific use, ideal as a games room or cinema room, we also have a sauna, cellar, and two bathrooms. The plot has almost 900m2 with a variety of fruit trees and everything thought to the millimeter, gutters for collecting water directly into a tank to use rainwater for irrigation. The whole house has air conditioning and the exterior carpentry is triple air chamber. It also has an open garage with capacity for two large cars.