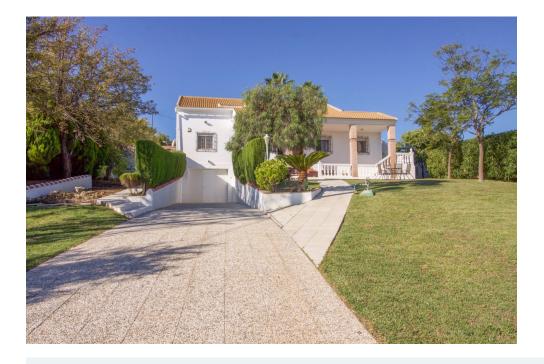

## ImmoMoment 5 bedroom Country house in Alhaurín de la Torre

Property type: Country house

Location : Alhaurín de la Torre

Bedrooms: 5 Bathrooms: 4 Swimming pool: Private

Garden: Private

House area: 435 m<sup>2</sup>

Terrace

Airconditioning

A fantastic and spacious (435 m2) 5 bedroom villa set on a 3777 m2 plot in a secluded and elevated position amongst orange trees and olive groves. The property enjoys panoramic views across Malaga Bay to the Sierra Nevada. Located in the rural district of La Alqueria, very close to Lauro Golf and Alhaurin de la Torre and 10 minutes to Alhaurin el Grande. The beaches of The Costa del Sol are just 25 minutes drive away.