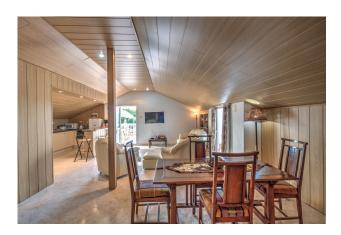

The main living area on first floor comprises of 3 bedrooms with 2 bathrooms, one en-suite with jacuzzi bath, 4th bedroom/study, lounge, fully fitted kitchen, dining area and guest shower room.

On second floor is a self-contained apartment with separate entrance and scenic terrace. A comfortable lounge with balcony, dining room, fitted kitchen, shower room and 2 bedrooms each with it's own balcony.