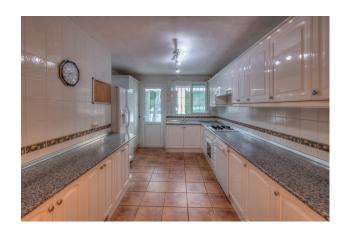

The main living area on first floor comprises of 3 bedrooms with 2 bathrooms, one en-suite with jacuzzi bath, 4th bedroom/study, lounge, fully fitted kitchen, dining area and guest shower room.

On second floor is a self-contained apartment with separate entrance and scenic terrace. A comfortable lounge with balcony, dining room, fitted kitchen, shower room and 2 bedrooms each with it's own balcony.