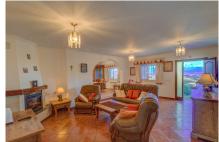

The main living area on first floor comprises of 3 bedrooms with 2 bathrooms, one en-suite with jacuzzi bath, 4th bedroom/study, lounge, fully fitted kitchen, dining area and guest shower room.

On second floor is a self-contained apartment with separate entrance and scenic terrace. A comfortable lounge with balcony, dining room, fitted kitchen, shower room and 2 bedrooms each with it's own balcony.

This beautiful property features a full central heating with enclosed log fire in lounge, part air- conditioned, underground gas storage (full year capacity). Double glazed throughout first floor, mains water, internet, security system and electric entrance gates.