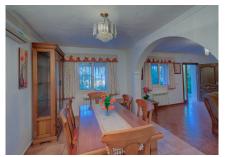

The main living area on first floor comprises of 3 bedrooms with 2 bathrooms, one en-suite with jacuzzi bath, 4th bedroom/study, lounge, fully fitted kitchen, dining area and guest shower room.

On second floor is a self-contained apartment with separate entrance and scenic terrace. A comfortable lounge with balcony, dining room, fitted kitchen, shower room and 2 bedrooms each with it's own balcony.