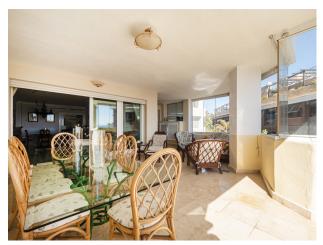

Storage room

Terrace

Near golf

Walking distance beach

White goods

Front line beach apartment in La Herradura. Second floor, facing south to east. Direct views to the beach and sea, walking distance to Puerto Banus.

Living and dining area, fitted kitchen, spacious master bedroom en suite, one guest bedroom and bathroom.

Direct access to the covered terrace with glass curtains.

Garage space and storage/bedroom with bathroom and daylight.