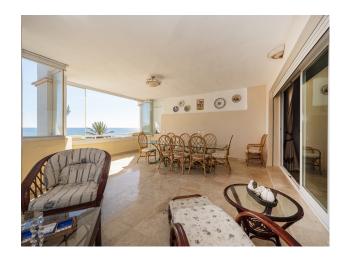

Storage room

Terrace

Near golf

Walking distance beach

White goods

Front line beach apartment in La Herradura. Second floor, facing south to east. Direct views to the beach and sea, walking distance to Puerto Banus.

Living and dining area, fitted kitchen, spacious master bedroom en suite, one guest bedroom and bathroom.

Direct access to the covered terrace with glass curtains.

Garage space and storage/bedroom with bathroom and daylight.

Community pool and gardens, direct access to the beach.