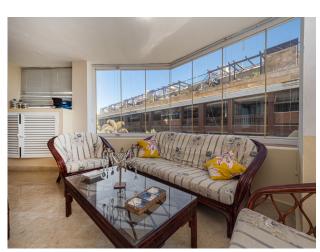

Storage room

Terrace

Near golf

Walking distance beach

White goods

Front line beach apartment in La Herradura. Second floor, facing south to east. Direct views to the beach and sea, walking distance to Puerto Banus.

Living and dining area, fitted kitchen, spacious master bedroom en suite, one guest bedroom and bathroom.

Direct access to the covered terrace with glass curtains.

Garage space and storage/bedroom with bathroom and daylight.