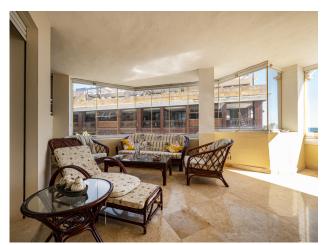

Storage room

Terrace

Near golf

Walking distance beach

White goods

Front line beach apartment in La Herradura. Second floor, facing south to east. Direct views to the beach and sea, walking distance to Puerto Banus.

Living and dining area, fitted kitchen, spacious master bedroom en suite, one guest bedroom and bathroom.

Direct access to the covered terrace with glass curtains.

Garage space and storage/bedroom with bathroom and daylight.