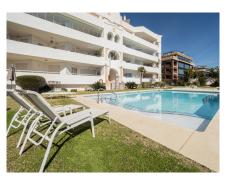

## ImmoMoment 2 bedroom Apartment in Puerto

Ref: RSR4014763

€1,575,000







Property type: Apartment

Location: Puerto Banús

Bedrooms: 2 Bathrooms: 2

Garden: Communal

Swimming pool: Communal

**Orientation:** Southeast Views : Sea views

Parking: Closed Garage

House area: 124 m<sup>2</sup>

Close to beach

Fitted wardrobes

Lift

Airconditioning

Close to sea

Storage room

Terrace

Near golf

Walking distance beach

White goods

Front line beach apartment in La Herradura. Second floor, facing south to east. Direct views to the beach and sea, walking distance to Puerto Banus.

Living and dining area, fitted kitchen, spacious master bedroom en suite, one guest bedroom and bathroom.

Direct access to the covered terrace with glass curtains.

Garage space and storage/bedroom with bathroom and daylight.

Community pool and gardens, direct access to the beach.