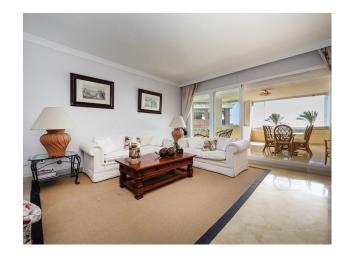

Living and dining area, fitted kitchen, spacious master bedroom en suite, one guest bedroom and bathroom.

Direct access to the covered terrace with glass curtains.

Garage space and storage/bedroom with bathroom and daylight.