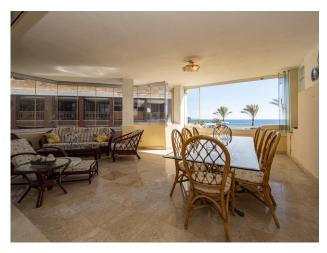

Storage room

Terrace

Near golf

Walking distance beach

White goods

Front line beach apartment in La Herradura. Second floor, facing south to east. Direct views to the beach and sea, walking distance to Puerto Banus.

Living and dining area, fitted kitchen, spacious master bedroom en suite, one guest bedroom and bathroom.

Direct access to the covered terrace with glass curtains.

Garage space and storage/bedroom with bathroom and daylight.

Community pool and gardens, direct access to the beach.