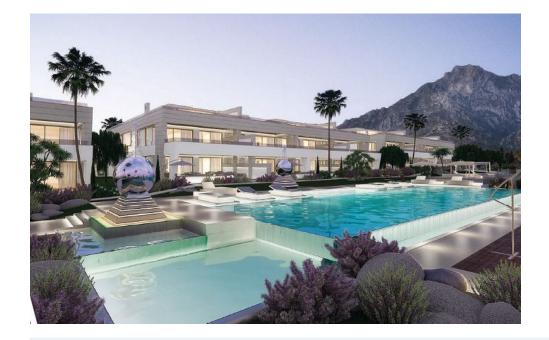

The project consists of 20 apartments distributed into 5 buildings on a 8.000 m2 plot of prime land. All blocks hold 4 apartments, each groundfloor having a private garden overlooking the elaborate garden landscape.

The 6.000 m2 communal area features a large pool, sun deck and designer gardens, making for idyllic surroundings in the most pleasant of environments.

Epic Marbella symbolizes the utmost quality standard in fusion with functional and creative high-end luxury residential living. Floor plans are conceived with an emphasis on spacious open areas,