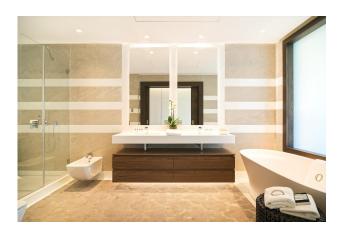

Penthouse Duplex, Residential, Fitted Kitchen, Parking: Community, Communal Pool, Garden: Private and Community, Facing:

Views: Garden, Hills, Mountains, Pool, Street, Surrounds.

Features 2 Community Pools, 24 hrs Security System, Automatic Irrigation System, Common areas, Community Garden, Community gym, Concierge service, Covered Terrace, Double Glazing, Drinking Water, Fitted Kitchen, Heated Indoor Pool, Optical fiber / ADSL, Porcelain floor, Pre install Alarm, Reinforced door, Spa, Solarium, Telephone, Video entry