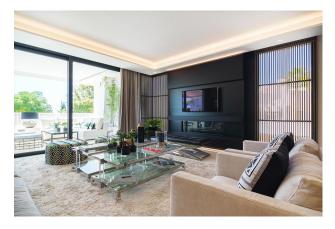

Penthouse Duplex, Residential, Fitted Kitchen, Parking: Community, Communal Pool, Garden: Private and Community, Facing:

Views: Garden, Hills, Mountains, Pool, Street, Surrounds.

Features 2 Community Pools, 24 hrs Security System, Automatic Irrigation System, Common areas, Community Garden, Community gym, Concierge service, Covered Terrace, Double Glazing, Drinking Water, Fitted Kitchen, Heated Indoor Pool, Optical fiber / ADSL, Porcelain floor, Pre install Alarm, Reinforced door, Spa, Solarium, Telephone, Video entry