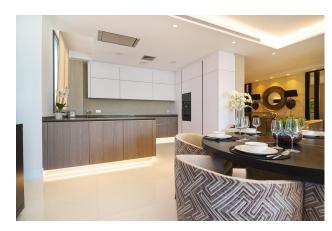

Penthouse Duplex, Residential, Fitted Kitchen, Parking: Community, Communal Pool, Garden: Private and Community, Facing:

Views: Garden, Hills, Mountains, Pool, Street, Surrounds.

Features 2 Community Pools, 24 hrs Security System, Automatic Irrigation System, Common areas, Community Garden, Community gym, Concierge service, Covered Terrace, Double Glazing, Drinking Water, Fitted Kitchen, Heated Indoor Pool, Optical fiber / ADSL, Porcelain floor, Pre install Alarm, Reinforced door, Spa, Solarium, Telephone, Video entry