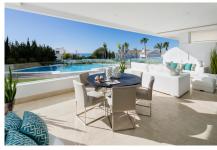

The 6.000 m2 communal area features a large pool, sun deck and designer gardens, making for idyllic surroundings in the most pleasant of environments.

Epic Marbella symbolizes the utmost quality standard in fusion with functional and creative high-end luxury residential living. Floor plans are conceived with an emphasis on spacious open areas,

Penthouse Duplex, Residential, Fitted Kitchen, Parking: Community, Communal Pool, Garden: Private and Community, Facing:

Views: Garden, Hills, Mountains, Pool, Street, Surrounds.

Features 2 Community Pools, 24 hrs Security System, Automatic Irrigation System, Common areas, Community Garden, Community gym, Concierge service, Covered Terrace, Double Glazing, Drinking Water, Fitted Kitchen, Heated Indoor Pool, Optical fiber / ADSL, Porcelain floor, Pre install Alarm, Reinforced door, Spa, Solarium, Telephone, Video entry