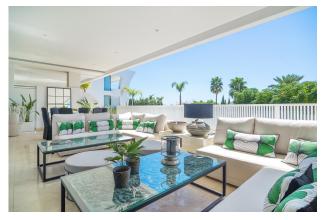

The 6.000 m2 communal area features a large pool, sun deck and designer gardens, making for idyllic surroundings in the most pleasant of environments.

Epic Marbella symbolizes the utmost quality standard in fusion with functional and creative high-end luxury residential living. Floor plans are conceived with an emphasis on spacious open areas,

Penthouse Duplex, Residential, Fitted Kitchen, Parking: Community, Communal Pool, Garden: Private and Community, Facing:

Views: Garden, Hills, Mountains, Pool, Street, Surrounds.

Features 2 Community Pools, 24 hrs Security System, Automatic Irrigation System, Common areas, Community Garden, Community gym, Concierge service, Covered Terrace, Double Glazing, Drinking Water, Fitted Kitchen, Heated Indoor Pool, Optical fiber / ADSL, Porcelain floor, Pre install Alarm, Reinforced door, Spa, Solarium, Telephone, Video entry