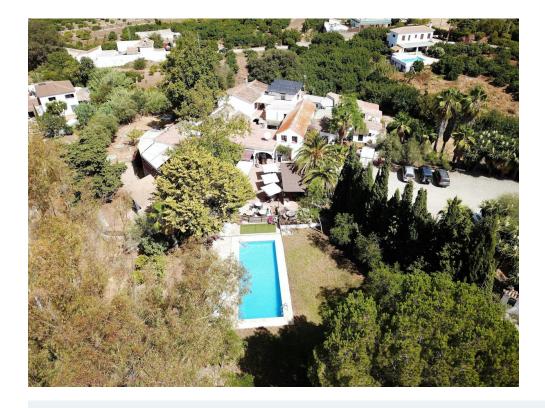

Alarm system

White goods

This Country Inn (Hotel) & Restaurant located in a great location at Alhaurin El Grande with bar and swimming pool, is a freehold business opportunity with plenty of potential.

Originally a farmhouse, built over 350 years ago, this beautiful historical property has long been a popular destination for locals and visitors from all over the world. It has since been converted into a family run Country Inn, full of charm and character, nestled in the campo within the picturesque town of Alhaurín el Grande.

A versatile thriving business all year round. The summer months offer alfresco dining around a tree lined courtyard, with food served outside on the poolside terrace. Winter and the colder months, diners can enjoy the cosy atmosphere of the indoor dining room in front of the fireplace. The restaurant is one of the best in the area with 4star reviews on Google and TripAdvisor.

The grounds include ample parking, views of the countryside, free WIFI, mini golf, chess & pétanque.

The restaurant has positive online reviews and a goof reputation in the area. Viewings are strictly by appointment only! For more information please get in touch. Please Visit our Website for more photos or request an unbranded window card.