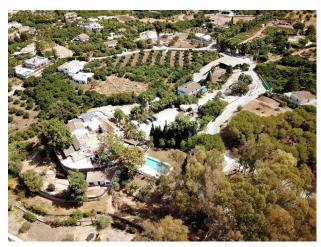

Alarm system

White goods

This Country Inn (Hotel) & Restaurant located in a great location at Alhaurin El Grande with bar and swimming pool, is a freehold business opportunity with plenty of potential.

Originally a farmhouse, built over 350 years ago, this beautiful historical property has long been a popular destination for locals and visitors from all over the world. It has since been converted into a family run Country Inn, full of charm and character, nestled in the campo within the picturesque town of Alhaurín el Grande.

The grounds include ample parking, views of the countryside, free WIFI, mini golf, chess & pétanque.

The restaurant has positive online reviews and a goof reputation in the area. Viewings are strictly by appointment only! For more information please get in touch. Please Visit our Website for more photos or request an unbranded window card.