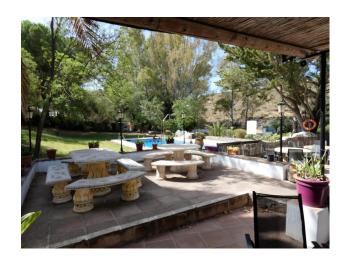

A versatile thriving business all year round. The summer months offer alfresco dining around a tree lined courtyard, with food served outside on the poolside terrace. Winter and the colder months, diners can enjoy the cosy atmosphere of the indoor dining room in front of the fireplace. The restaurant is one of the best in the area with 4star reviews on Google and TripAdvisor.

The grounds include ample parking, views of the countryside, free WIFI, mini golf, chess & pétanque.

The restaurant has positive online reviews and a goof reputation in the area. Viewings are strictly by appointment only! For more information please get in touch. Please Visit our Website for more photos or request an unbranded window card.