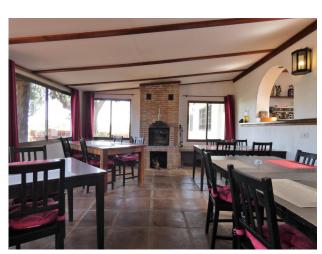

A versatile thriving business all year round. The summer months offer alfresco dining around a tree lined courtyard, with food served outside on the poolside terrace. Winter and the colder months, diners can enjoy the cosy atmosphere of the indoor dining room in front of the fireplace. The restaurant is one of the best in the area with 4star reviews on Google and TripAdvisor.