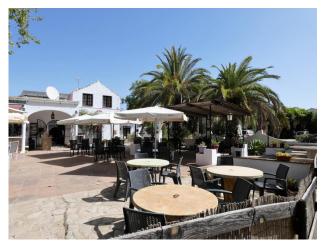

A versatile thriving business all year round. The summer months offer alfresco dining around a tree lined courtyard, with food served outside on the poolside terrace. Winter and the colder months, diners can enjoy the cosy atmosphere of the indoor dining room in front of the fireplace. The restaurant is one of the best in the area with 4star reviews on Google and TripAdvisor.

The grounds include ample parking, views of the countryside, free WIFI, mini golf, chess & pétanque.

The restaurant has positive online reviews and a goof reputation in the area. Viewings are strictly by appointment only! For more information please get in touch. Please Visit our Website for more photos or request an unbranded window card.