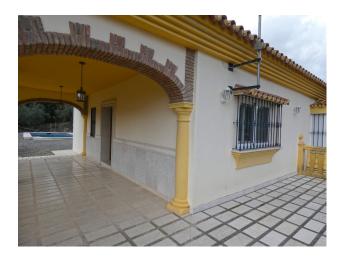

The two-storey house offers 2 bedrooms, bathroom, kitchen, and living room with fireplace and direct access out onto a lovely, covered terrace. The ground floor is open-plan and measures 130m<sup>2</sup>. This part of the house can have large windows installed and be divided to make other bedrooms, bathroom, an extra living room, playroom, or a separate apartment. It is currently used as a garage and for storage.