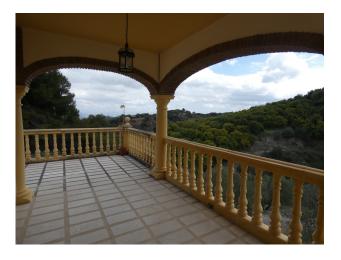

The two-storey house offers 2 bedrooms, bathroom, kitchen, and living room with fireplace and direct access out onto a lovely, covered terrace. The ground floor is open-plan and measures 130m<sup>2</sup>. This part of the house can have large windows installed and be divided to make other bedrooms, bathroom, an extra living room, playroom, or a separate apartment. It is currently used as a garage and for storage.