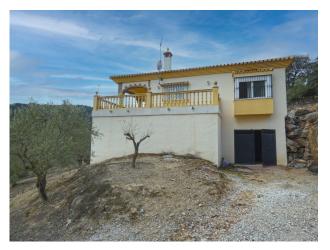

Marvellous country house located 6km from the centre of Coín (8-minute car drive).

The property is located in a plot of over 7,000m<sup>2</sup> in a beautiful enclave offering fantastic views and with mature trees a very natural environment. The trees that we find on the property are mainly olives with some avocados.

The two-storey house offers 2 bedrooms, bathroom, kitchen, and living room with fireplace and direct access out onto a lovely, covered terrace. The ground floor is open-plan and measures 130m<sup>2</sup>. This part of the house can have large windows installed and be divided to make other bedrooms, bathroom, an extra living room, playroom, or a separate apartment. It is currently used as a garage and for storage.

The swimming pool is a good size and very private. The road access to the house is good and tarmacked, whilst the property is fenced, has mains electricity and private well water.