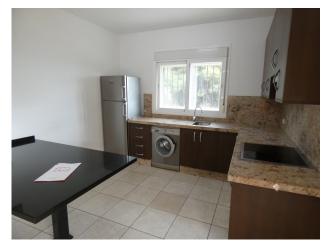

The two-storey house offers 2 bedrooms, bathroom, kitchen, and living room with fireplace and direct access out onto a lovely, covered terrace. The ground floor is open-plan and measures 130m<sup>2</sup>. This part of the house can have large windows installed and be divided to make other bedrooms, bathroom, an extra living room, playroom, or a separate apartment. It is currently used as a garage and for storage.