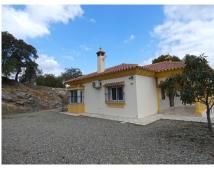

Marvellous country house located 6km from the centre of Coín (8-minute car drive).

The property is located in a plot of over 7,000m<sup>2</sup> in a beautiful enclave offering fantastic views and with mature trees a very natural environment. The trees that we find on the property are mainly olives with some avocados.

The two-storey house offers 2 bedrooms, bathroom, kitchen, and living room with fireplace and direct access out onto a lovely, covered terrace. The ground floor is open-plan and measures 130m<sup>2</sup>. This part of the house can have large windows installed and be divided to make other bedrooms, bathroom, an extra living room, playroom, or a separate apartment. It is currently used as a garage and for storage.