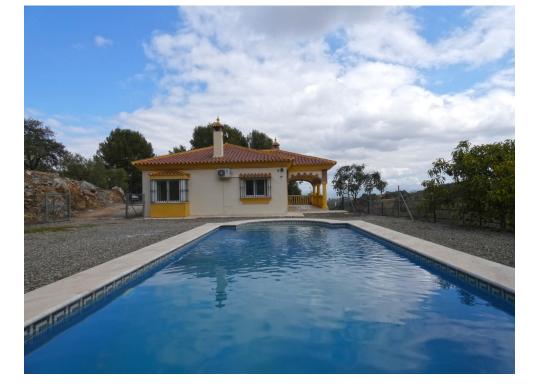

Marvellous country house located 6km from the centre of Coín (8-minute car drive).

The property is located in a plot of over 7,000m<sup>2</sup> in a beautiful enclave offering fantastic views and with mature trees a very natural environment. The trees that we find on the property are mainly olives with some avocados.

The swimming pool is a good size and very private. The road access to the house is good and tarmacked, whilst the property is fenced, has mains electricity and private well water.