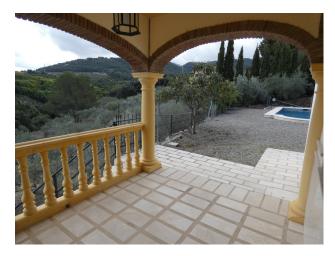

The two-storey house offers 2 bedrooms, bathroom, kitchen, and living room with fireplace and direct access out onto a lovely, covered terrace. The ground floor is open-plan and measures 130m<sup>2</sup>. This part of the house can have large windows installed and be divided to make other bedrooms, bathroom, an extra living room, playroom, or a separate apartment. It is currently used as a garage and for storage.

The swimming pool is a good size and very private. The road access to the house is good and tarmacked, whilst the property is fenced, has mains electricity and private well water.