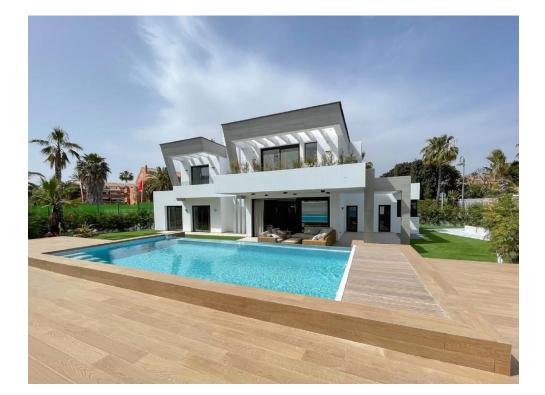

FABULOUS LUXURY VILLA 300 METERS FROM THE BEACH IN PUERTO BANUS!

Great property located in a privileged location near Playas del Duque, in Puerto Banús, recently built, is sold fully furnished and decorated!

Unique opportunity!

Modern house built to maximize comfort and relaxation, with large windows and bright rooms that invite you to enjoy the Mediterranean lifestyle, especially from the private natural grass garden with swimming pool and solarium with barbecue area and Jacuzzi.

Distributed on two levels plus solarium and basement, with 4 bedrooms, large living room, 3 full bathrooms! The basement has a multipurpose area, a separate laundry room, 1 full bathroom and an interior patio. Spacious garage for 2-3 vehicles.