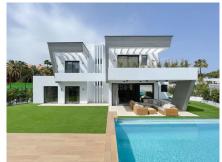

FABULOUS LUXURY VILLA 300 METERS FROM THE BEACH IN PUERTO BANUS!

Great property located in a privileged location near Playas del Duque, in Puerto Banús, recently built, is sold fully furnished and decorated!

Unique opportunity!

Modern house built to maximize comfort and relaxation, with large windows and bright rooms that invite you to enjoy the Mediterranean lifestyle, especially from the private natural grass garden with swimming pool and solarium with barbecue area and Jacuzzi.

Distributed on two levels plus solarium and basement, with 4 bedrooms, large living room, 3 full bathrooms! The basement has a multipurpose area, a separate laundry room, 1 full bathroom and an interior patio. Spacious garage for 2-3 vehicles.