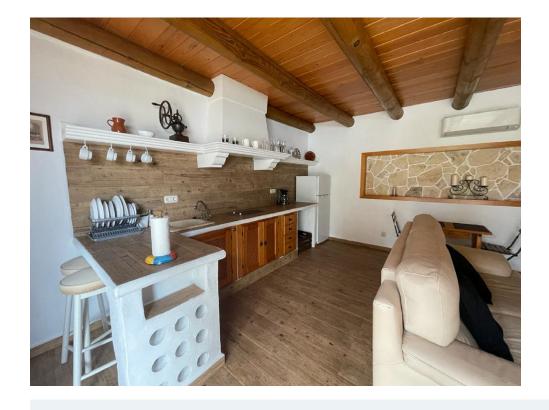

A uniqure hotel/ apartment complex for sale in Alhaurin el Grande

the hotel complete complete with a bar, and dance floor

it is split into 2 different, sections inside the main house where the bar is fitted there are 7 en siute rooms, plenty of storage and room to make an industrial kitchen.

moving to another buildings there is more separate accommodation,

1 large apartment with bedroom ensuite, lounge and kitchen

3 separate studio apartments, all of a good size, with beds and sofas plus bathroom

Hotel, Alhaurín el Grande, Costa del Sol. 16 Bedrooms, 16 Bathrooms, Built 0 m².

Setting: Country, Close To Shops, Close To Town, Close To Forest.

Orientation : South East, South West.

Condition : Good. Pool : Private.

Climate Control : Air Conditioning. Views : Mountain, Country, Courtyard.

Features: Covered Terrace, Fitted Wardrobes, Private Terrace, Gym, Guest Apartment, Guest House, Utility Room,

Double Glazing, Staff Accommodation.