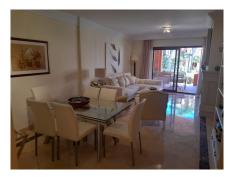

## ImmoMoment 2 bedroom Apartment in Puerto **Banús**

€640,000

Sales - Rentals - Management

Ref: RSR4033153

| Property type : Apartment | Swimming pool : Communal            | House area :                    | 110 m² |
|---------------------------|-------------------------------------|---------------------------------|--------|
| Location : Puerto Banús   | Garden : Communal                   |                                 |        |
| Bedrooms: 2               | Orientation : South                 |                                 |        |
| Bathrooms : 2             | Views : garden                      |                                 |        |
|                           | Parking : 1 underground parking     |                                 |        |
|                           |                                     |                                 |        |
| ✓ WiFi                    | ✓ Handicap access                   | ✓ Storage room                  |        |
| ✓ Lift                    | <ul> <li>Terrace</li> </ul>         | <ul> <li>White goods</li> </ul> |        |
| ✓ Furnished               | <ul> <li>Airconditioning</li> </ul> |                                 |        |

Ground Floor Apartment, Puerto Banús, Costa del Sol. 2 Bedrooms, 2 Bathrooms, Built 110 m<sup>2</sup>, Terrace 38 m<sup>2</sup>.

Setting : Close To Golf, Close To Shops, Urbanisation. Orientation : South. Condition : Excellent. Pool : Communal. Climate Control : Air Conditioning, Hot A/C, Cold A/C. Views : Garden. Features : Covered Terrace, Lift, Near Transport, Private Terrace, ADSL / WIFI, Storage Room, Disabled Access. Furniture : Fully Furnished. Kitchen : Fully Fitted. Garden : Communal. Security : Gated Complex, 24 Hour Security. Parking : Underground, Garage, Covered, Private.