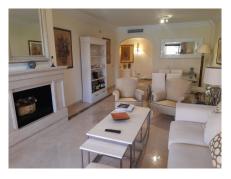

## ImmoMoment 2 bedroom Apartment in Puerto **Banús**

€640,000

Sales - Rentals - Management

Ref: RSR4033153

| Property type : Apartment | Swimming pool : Communal            | House area :                    | 110 m² |
|---------------------------|-------------------------------------|---------------------------------|--------|
| Location : Puerto Banús   | Garden : Communal                   |                                 |        |
| Bedrooms: 2               | Orientation : South                 |                                 |        |
| Bathrooms : 2             | Views : garden                      |                                 |        |
|                           | Parking : 1 underground parking     |                                 |        |
|                           |                                     |                                 |        |
| ✓ WiFi                    | ✓ Handicap access                   | ✓ Storage room                  |        |
| ✓ Lift                    | <ul> <li>Terrace</li> </ul>         | <ul> <li>White goods</li> </ul> |        |
| ✓ Furnished               | <ul> <li>Airconditioning</li> </ul> |                                 |        |

Ground Floor Apartment, Puerto Banús, Costa del Sol. 2 Bedrooms, 2 Bathrooms, Built 110 m<sup>2</sup>, Terrace 38 m<sup>2</sup>.

Setting : Close To Golf, Close To Shops, Urbanisation. Orientation : South. Condition : Excellent. Pool : Communal. Climate Control : Air Conditioning, Hot A/C, Cold A/C. Views : Garden. Features : Covered Terrace, Lift, Near Transport, Private Terrace, ADSL / WIFI, Storage Room, Disabled Access. Furniture : Fully Furnished. Kitchen : Fully Fitted. Garden : Communal. Security : Gated Complex, 24 Hour Security. Parking : Underground, Garage, Covered, Private.