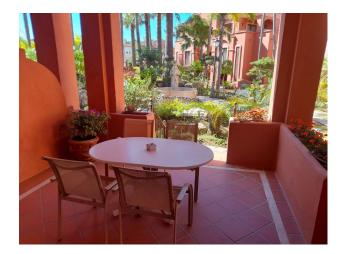

## ImmoMoment 2 bedroom Apartment in Puerto **Banús**

€640,000

Sales - Rentals - Management

Ref: RSR4033153

| Property type : Apartment | Swimming pool : Communal            | House area :                    | 110 m² |
|---------------------------|-------------------------------------|---------------------------------|--------|
| Location : Puerto Banús   | Garden : Communal                   |                                 |        |
| Bedrooms: 2               | Orientation : South                 |                                 |        |
| Bathrooms : 2             | Views : garden                      |                                 |        |
|                           | Parking : 1 underground parking     |                                 |        |
|                           |                                     |                                 |        |
| ✓ WiFi                    | ✓ Handicap access                   | ✓ Storage room                  |        |
| ✓ Lift                    | <ul> <li>Terrace</li> </ul>         | <ul> <li>White goods</li> </ul> |        |
| ✓ Furnished               | <ul> <li>Airconditioning</li> </ul> |                                 |        |

Ground Floor Apartment, Puerto Banús, Costa del Sol. 2 Bedrooms, 2 Bathrooms, Built 110 m<sup>2</sup>, Terrace 38 m<sup>2</sup>.

Setting : Close To Golf, Close To Shops, Urbanisation. Orientation : South. Condition : Excellent. Pool : Communal. Climate Control : Air Conditioning, Hot A/C, Cold A/C. Views : Garden. Features : Covered Terrace, Lift, Near Transport, Private Terrace, ADSL / WIFI, Storage Room, Disabled Access. Furniture : Fully Furnished. Kitchen : Fully Fitted. Garden : Communal. Security : Gated Complex, 24 Hour Security. Parking : Underground, Garage, Covered, Private.