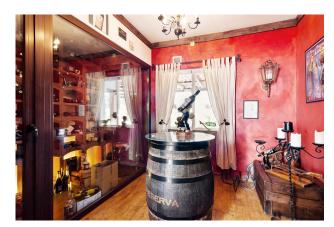

## Beautiful villa in the sought-after area of El Coto in Mijas Costa!

We welcome you to this charming villa located just a few minutes from the centre of Fuengirola, in the well-known area of El Coto, surrounded by patios and covered terraces, barbeque area, private swimming pool with a separate guest bathroom and pergola and plenty of outdoor space. As you enter you have a nice patio with a barbeque area and access to the outdoor spaces, terraces, and pool. Entering the property to a large hall, you find a guest bathroom, 2 bedrooms with fitted wardrobes and a renovated bathroom with shower and heated flooring. Further ahead a fully equipped kitchen which leads to the dining area, and a luxury wine cellar. The large cozy living room with fireplace leads you to a covered terrace surrounding the villa with views to the gardens and swimming pool. In addition, on the basement you have a complete guest studio-apartment with private kitchen and bathroom also with heated flooring, which also has it's own entrance from the pool area and is perfect for rent or as a guest apartment for relatives and friends who come to visit.Near the pool you have a relaxing shaded area with an extra shower bathroom and storage room. The private covered garage has space for a vehicle and storage and has the entrance on the back street, so you can access the villa through the south or the main entrance on the north. This villa of over 200 m2 is built on a plot of 670 m2 and is well connected to all the services you will need and only 30 minutes from Málaga city and the airport.