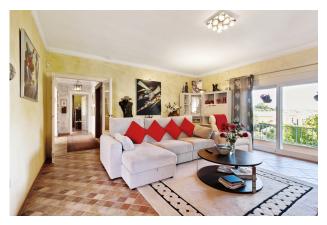

## Beautiful villa in the sought-after area of El Coto in Mijas Costa!

We welcome you to this charming villa located just a few minutes from the centre of Fuengirola, in the well-known area of El Coto, surrounded by patios and covered terraces, barbeque area, private swimming pool with a separate guest bathroom and pergola and plenty of outdoor space. As you enter you have a nice patio with a barbeque area and access to the outdoor spaces, terraces, and pool. Entering the property to a large hall, you find a guest bathroom, 2 bedrooms with fitted wardrobes and a renovated bathroom with shower and heated flooring. Further ahead a fully equipped kitchen which leads to the dining area, and a luxury wine cellar. The large cozy living room with fireplace leads you to a covered terrace surrounding the villa with views to the gardens and swimming pool. In addition, on the basement you have a complete guest studio-apartment with private kitchen and bathroom also with heated flooring, which also has it's own entrance from the pool area and is perfect for rent or as a guest apartment for relatives and friends who come to visit.Near the pool you have a relaxing shaded area with an extra shower bathroom and storage room. The private covered garage has space for a vehicle and storage and has the entrance on the back street, so you can access the villa through the south or the main entrance on the north. This villa of over 200 m2 is built on a plot of 670 m2 and is well connected to all the services you will need and only 30 minutes from Málaga city and the airport.