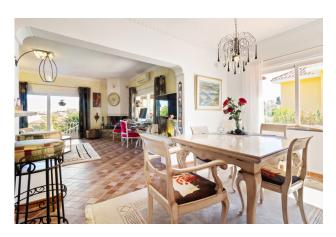

## Beautiful villa in the sought-after area of El Coto in Mijas Costa!

We welcome you to this charming villa located just a few minutes from the centre of Fuengirola, in the well-known area of El Coto, surrounded by patios and covered terraces, barbeque area, private swimming pool with a separate guest bathroom and pergola and plenty of outdoor space. As you enter you have a nice patio with a barbeque area and access to the outdoor spaces, terraces, and pool. Entering the property to a large hall, you find a guest bathroom, 2 bedrooms with fitted wardrobes and a renovated bathroom with shower and heated flooring. Further ahead a fully equipped kitchen which leads to the dining area, and a luxury wine cellar. The large cozy living room with fireplace leads you to a covered terrace surrounding the villa with views to the gardens and swimming pool. In addition, on the basement you have a complete guest studio-apartment with private kitchen and bathroom also with heated flooring, which also has it's own entrance from the pool area and is perfect for rent or as a guest apartment for relatives and friends who come to visit.Near the pool you have a relaxing shaded area with an extra shower bathroom and storage room. The private covered garage has space for a vehicle and storage and has the entrance on the back street, so you can access the villa through the south or the main entrance on the north. This villa of over 200 m2 is built on a plot of 670 m2 and is well connected to all the services you will need and only 30 minutes from Málaga city and the airport.