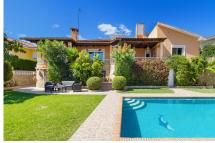

## Beautiful villa in the sought-after area of El Coto in Mijas Costa!

We welcome you to this charming villa located just a few minutes from the centre of Fuengirola, in the well-known area of El Coto, surrounded by patios and covered terraces, barbeque area, private swimming pool with a separate guest bathroom and pergola and plenty of outdoor space. As you enter you have a nice patio with a barbeque area and access to the outdoor spaces, terraces, and pool. Entering the property to a large hall, you find a guest bathroom, 2 bedrooms with fitted wardrobes and a renovated bathroom with shower and heated flooring. Further ahead a fully equipped kitchen which leads to the dining area, and a luxury wine cellar. The large cozy living room with fireplace leads you to a covered terrace surrounding the villa with views to the gardens and swimming pool. In addition, on the basement you have a complete guest studio-apartment with private kitchen and bathroom also with heated flooring, which also has it's own entrance from the pool area and is perfect for rent or as a guest apartment for relatives and friends who come to visit.Near the pool you have a relaxing shaded area with an extra shower bathroom and storage room. The private covered garage has space for a vehicle and storage and has the entrance on the back street, so you can access the villa through the south or the main entrance on the north. This villa of over 200 m2 is built on a plot of 670 m2 and is well connected to all the services you will need and only 30 minutes from Málaga city and the airport.