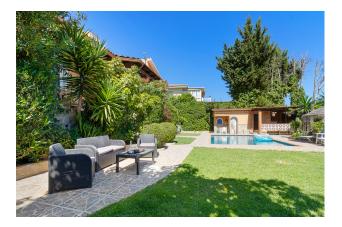

## Beautiful villa in the sought-after area of El Coto in Mijas Costa!

We welcome you to this charming villa located just a few minutes from the centre of Fuengirola, in the well-known area of El Coto, surrounded by patios and covered terraces, barbeque area, private swimming pool with a separate guest bathroom and pergola and plenty of outdoor space. As you enter you have a nice patio with a barbeque area and access to the outdoor spaces, terraces, and pool. Entering the property to a large hall, you find a guest bathroom, 2 bedrooms with fitted wardrobes and a renovated bathroom with shower and heated flooring. Further ahead a fully equipped kitchen which leads to the dining area, and a luxury wine cellar. The large cozy living room with fireplace leads you to a covered terrace surrounding the villa with views to the gardens and swimming pool. In addition, on the basement you have a complete guest studio-apartment with private kitchen and bathroom also with heated flooring, which also has it's own entrance from the pool area and is perfect for rent or as a guest apartment for relatives and friends who come to visit.Near the pool you have a relaxing shaded area with an extra shower bathroom and storage room. The private covered garage has space for a vehicle and storage and has the entrance on the back street, so you can access the villa through the south or the main entrance on the north. This villa of over 200 m2 is built on a plot of 670 m2 and is well connected to all the services you will need and only 30 minutes from Málaga city and the airport.