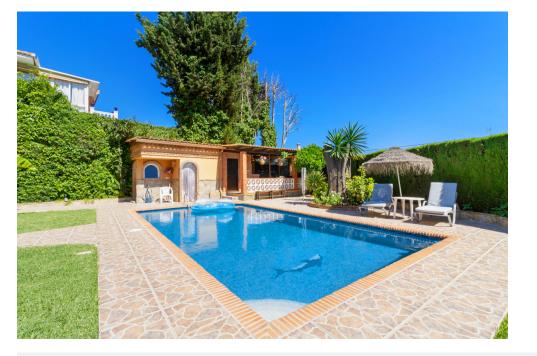

## Beautiful villa in the sought-after area of El Coto in Mijas Costa!

We welcome you to this charming villa located just a few minutes from the centre of Fuengirola, in the well-known area of El Coto, surrounded by patios and covered terraces, barbeque area, private swimming pool with a separate guest bathroom and pergola and plenty of outdoor space. As you enter you have a nice patio with a barbeque area and access to the outdoor spaces, terraces, and pool. Entering the property to a large hall, you find a guest bathroom, 2 bedrooms with fitted wardrobes and a renovated bathroom with shower and heated flooring. Further ahead a fully equipped kitchen which leads to the dining area, and a luxury wine cellar. The large cozy living room with fireplace leads you to a covered terrace surrounding the villa with views to the gardens and swimming pool. In addition, on the basement you have a complete guest studio-apartment with private kitchen and bathroom also with heated flooring, which also has it's own entrance from the pool area and is perfect for rent or as a guest apartment for relatives and friends who come to visit.Near the pool you have a relaxing shaded area with an extra shower bathroom and storage room. The private covered garage has space for a vehicle and storage and has the entrance on the back street, so you can access the villa through the south or the main entrance on the north. This villa of over 200 m2 is built on a plot of 670 m2 and is well connected to all the services you will need and only 30 minutes from Málaga city and the airport.