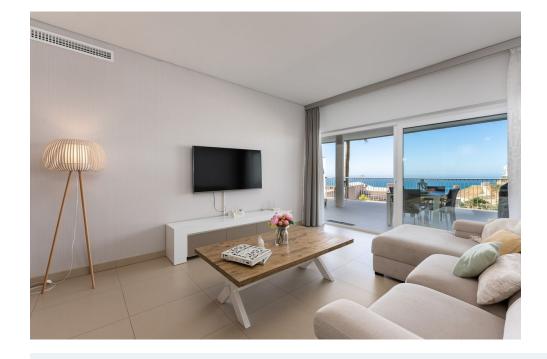

## Benalmadena

Ref: RSR4035226

Property type: Apartment

Location: Benalmadena

Bedrooms: 2 Bathrooms: 2 Swimming pool: Communal

Garden: Communal

House area: 84 m<sup>2</sup>

Close to sea

Airconditioning

Tennis court

**Domotics** 

Lift

White goods

Stunning south facing apartment located in the exclusive urbanization of Reserva del Higuerón, with 2 bedrooms, 2 bathrooms, spacious living-dining room, open plan kitchen fully furnished and equipped with electricial appliances from Siemens, access to laundry room with washing machine and dryer, large terrace of 41m2 with panoramic sea views. Air conditioning hot and cold, electric blinds in both bedrooms, built-in wardrobes, video intercom, domotic system, pre-installation alarm system, underfloor heating in ensuite bathroom. Includes two parking spaces and one storage room.