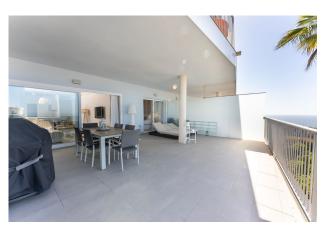

Airconditioning

Tennis court

**Domotics** 

Lift

White goods

Stunning south facing apartment located in the exclusive urbanization of Reserva del Higuerón, with 2 bedrooms, 2 bathrooms, spacious living-dining room, open plan kitchen fully furnished and equipped with electricial appliances from Siemens, access to laundry room with washing machine and dryer, large terrace of 41m2 with panoramic sea views. Air conditioning hot and cold, electric blinds in both bedrooms, built-in wardrobes, video intercom, domotic system, pre-installation alarm system, underfloor heating in ensuite bathroom. Includes two parking spaces and one storage room.