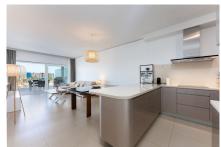

Airconditioning

Tennis court

**Domotics** 

Lift

White goods

Stunning south facing apartment located in the exclusive urbanization of Reserva del Higuerón, with 2 bedrooms, 2 bathrooms, spacious living-dining room, open plan kitchen fully furnished and equipped with electricial appliances from Siemens, access to laundry room with washing machine and dryer, large terrace of 41m2 with panoramic sea views. Air conditioning hot and cold, electric blinds in both bedrooms, built-in wardrobes, video intercom, domotic system, pre-installation alarm system, underfloor heating in ensuite bathroom. Includes two parking spaces and one storage room.