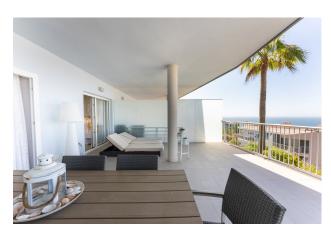

Airconditioning

Tennis court

**Domotics** 

Lift

White goods

Stunning south facing apartment located in the exclusive urbanization of Reserva del Higuerón, with 2 bedrooms, 2 bathrooms, spacious living-dining room, open plan kitchen fully furnished and equipped with electricial appliances from Siemens, access to laundry room with washing machine and dryer, large terrace of 41m2 with panoramic sea views. Air conditioning hot and cold, electric blinds in both bedrooms, built-in wardrobes, video intercom, domotic system, pre-installation alarm system, underfloor heating in ensuite bathroom. Includes two parking spaces and one storage room.