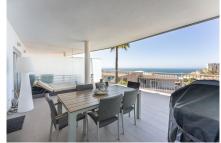

Airconditioning

Tennis court

**Domotics** 

Lift

White goods

Stunning south facing apartment located in the exclusive urbanization of Reserva del Higuerón, with 2 bedrooms, 2 bathrooms, spacious living-dining room, open plan kitchen fully furnished and equipped with electricial appliances from Siemens, access to laundry room with washing machine and dryer, large terrace of 41m2 with panoramic sea views. Air conditioning hot and cold, electric blinds in both bedrooms, built-in wardrobes, video intercom, domotic system, pre-installation alarm system, underfloor heating in ensuite bathroom. Includes two parking spaces and one storage room.