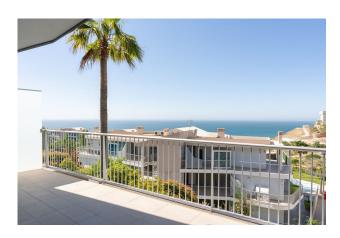

Airconditioning

Tennis court

**Domotics** 

Lift

White goods

Stunning south facing apartment located in the exclusive urbanization of Reserva del Higuerón, with 2 bedrooms, 2 bathrooms, spacious living-dining room, open plan kitchen fully furnished and equipped with electricial appliances from Siemens, access to laundry room with washing machine and dryer, large terrace of 41m2 with panoramic sea views. Air conditioning hot and cold, electric blinds in both bedrooms, built-in wardrobes, video intercom, domotic system, pre-installation alarm system, underfloor heating in ensuite bathroom. Includes two parking spaces and one storage room.