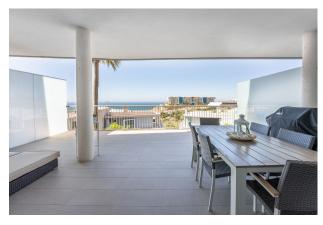

Airconditioning

Tennis court

**Domotics** 

Lift

White goods

Stunning south facing apartment located in the exclusive urbanization of Reserva del Higuerón, with 2 bedrooms, 2 bathrooms, spacious living-dining room, open plan kitchen fully furnished and equipped with electricial appliances from Siemens, access to laundry room with washing machine and dryer, large terrace of 41m2 with panoramic sea views. Air conditioning hot and cold, electric blinds in both bedrooms, built-in wardrobes, video intercom, domotic system, pre-installation alarm system, underfloor heating in ensuite bathroom. Includes two parking spaces and one storage room.