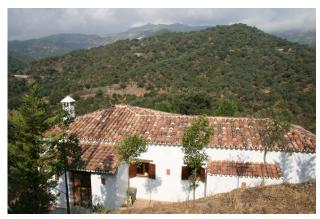

Main house: LEGAL, area approx. 200 m2: 120 m2 interior + 40 m2 porch + 40 m2 terraces. Distributed in living room dining room - bedroom, kitchen, bathroom, bedroom and porch. It has water, electricity, heating, water heater, alarm, fireplace and wood paneled ceilings. Iroko carpentry with shutters and security bar, chestnut wood kitchen with appliances, grohe taps, clay floors and bathroom and kitchen tiled with handmade ceramics. The state of conservation is very good House of tools: surface approx. 55 m2, with machinery area and warehouse. It has electricity and water.

Land, Jubrique, Costa del Sol.

Setting: Country. Condition: Good.