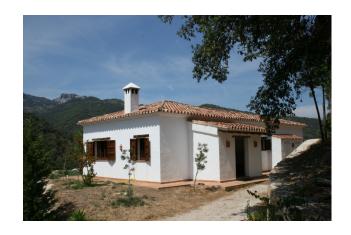

Main house: LEGAL, area approx. 200 m2: 120 m2 interior + 40 m2 porch + 40 m2 terraces. Distributed in living room dining room - bedroom, kitchen, bathroom, bedroom and porch. It has water, electricity, heating, water heater, alarm, fireplace and wood paneled ceilings. Iroko carpentry with shutters and security bar, chestnut wood kitchen with appliances, grohe taps, clay floors and bathroom and kitchen tiled with handmade ceramics. The state of conservation is very good House of tools: surface approx. 55 m2, with machinery area and warehouse. It has electricity and water.

Guest house (under construction): area approx. 60 m2, distributed in living room - dining room, kitchen, bathroom and bedroom. It has channeling for electricity, sanitation and water.

In addition, there is a very old woodshed, a calero (to make quicklime) and a small pool.