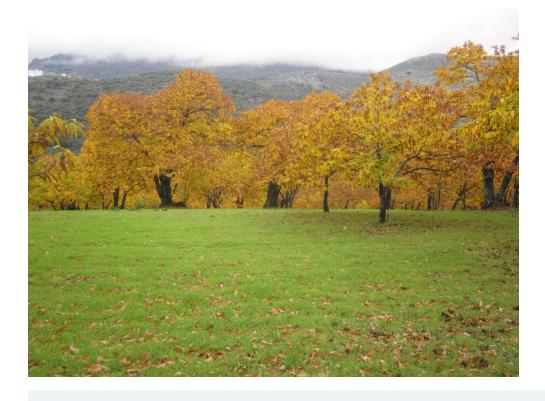

Trees: almond trees (1,000), chestnut trees (500), cork oaks, strawberry trees, gall oaks, pines, olive trees, carob trees.

Fruit trees: orange, mandarin, peach, cherry, avocado, persimmon, plum, lemon, quince, fig, apricot, medlar, pear, pomegranate, apple, Paraguayan.

Parcially furnished

Land with a total area of 11 Ha, own water (3 springs), 3 tanks and 2 pools (one of them can be used as a pool), with motors for water transfer and irrigation, electricity with its own transformer, installed irrigation system in the 2 large orchards, garden and fruit trees. With beautiful views and bordering the Genal river, which right on the farm has a bathing