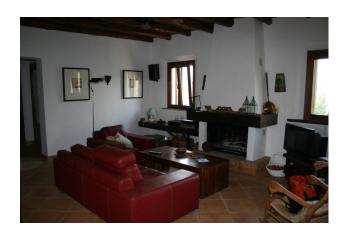

Main house: LEGAL, area approx. 200 m2: 120 m2 interior + 40 m2 porch + 40 m2 terraces. Distributed in living room dining room - bedroom, kitchen, bathroom, bedroom and porch. It has water, electricity, heating, water heater, alarm, fireplace and wood paneled ceilings. Iroko carpentry with shutters and security bar, chestnut wood kitchen with appliances, grohe taps, clay floors and bathroom and kitchen tiled with handmade ceramics. The state of conservation is very good House of tools: surface approx. 55 m2, with machinery area and warehouse. It has electricity and water.