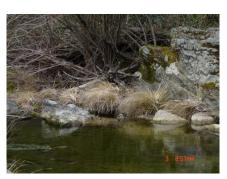

Parcially furnished

Land with a total area of 11 Ha, own water (3 springs), 3 tanks and 2 pools (one of them can be used as a pool), with motors for water transfer and irrigation, electricity with its own transformer, installed irrigation system in the 2 large orchards, garden and fruit trees. With beautiful views and bordering the Genal river, which right on the farm has a bathing