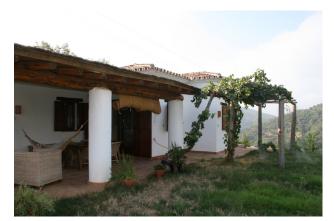

Main house: LEGAL, area approx. 200 m2: 120 m2 interior + 40 m2 porch + 40 m2 terraces. Distributed in living room dining room - bedroom, kitchen, bathroom, bedroom and porch. It has water, electricity, heating, water heater, alarm, fireplace and wood paneled ceilings. Iroko carpentry with shutters and security bar, chestnut wood kitchen with appliances, grohe taps, clay floors and bathroom and kitchen tiled with handmade ceramics. The state of conservation is very good House of tools: surface approx. 55 m2, with machinery area and warehouse. It has electricity and water.