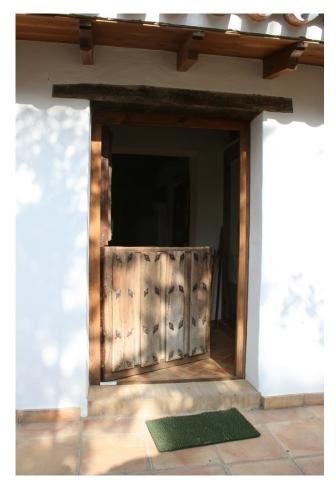

Main house: LEGAL, area approx. 200 m2: 120 m2 interior + 40 m2 porch + 40 m2 terraces. Distributed in living room dining room - bedroom, kitchen, bathroom, bedroom and porch. It has water, electricity, heating, water heater, alarm, fireplace and wood paneled ceilings. Iroko carpentry with shutters and security bar, chestnut wood kitchen with appliances, grohe taps, clay floors and bathroom and kitchen tiled with handmade ceramics. The state of conservation is very good House of tools: surface approx. 55 m2, with machinery area and warehouse. It has electricity and water.