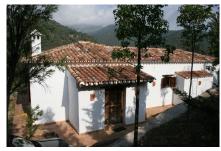

Main house: LEGAL, area approx. 200 m2: 120 m2 interior + 40 m2 porch + 40 m2 terraces. Distributed in living room dining room - bedroom, kitchen, bathroom, bedroom and porch. It has water, electricity, heating, water heater, alarm, fireplace and wood paneled ceilings. Iroko carpentry with shutters and security bar, chestnut wood kitchen with appliances, grohe taps, clay floors and bathroom and kitchen tiled with handmade ceramics. The state of conservation is very good House of tools: surface approx. 55 m2, with machinery area and warehouse. It has electricity and water.

Guest house (under construction): area approx. 60 m2, distributed in living room - dining room, kitchen, bathroom and bedroom. It has channeling for electricity, sanitation and water.

In addition, there is a very old woodshed, a calero (to make quicklime) and a small pool.