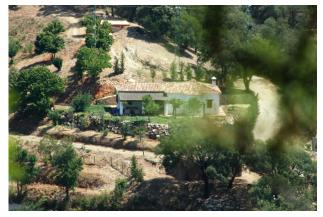

## ImmoMoment 1 bedroom Country house in **Jubrique**

Ref: RSR4043275

€750,000

120 m<sup>2</sup>

Property type: Country house Swimming pool: No House area:

Location: Jubrique

Bedrooms: 1 Bathrooms: 1 Plot area: 110000 m<sup>2</sup>

Main house: LEGAL, area approx. 200 m2: 120 m2 interior + 40 m2 porch + 40 m2 terraces. Distributed in living room dining room - bedroom, kitchen, bathroom, bedroom and porch. It has water, electricity, heating, water heater, alarm, fireplace and wood paneled ceilings. Iroko carpentry with shutters and security bar, chestnut wood kitchen with appliances, grohe taps, clay floors and bathroom and kitchen tiled with handmade ceramics. The state of conservation is very good House of tools: surface approx. 55 m2, with machinery area and warehouse. It has electricity and water.

Land, Jubrique, Costa del Sol.

Setting: Country. Condition: Good.