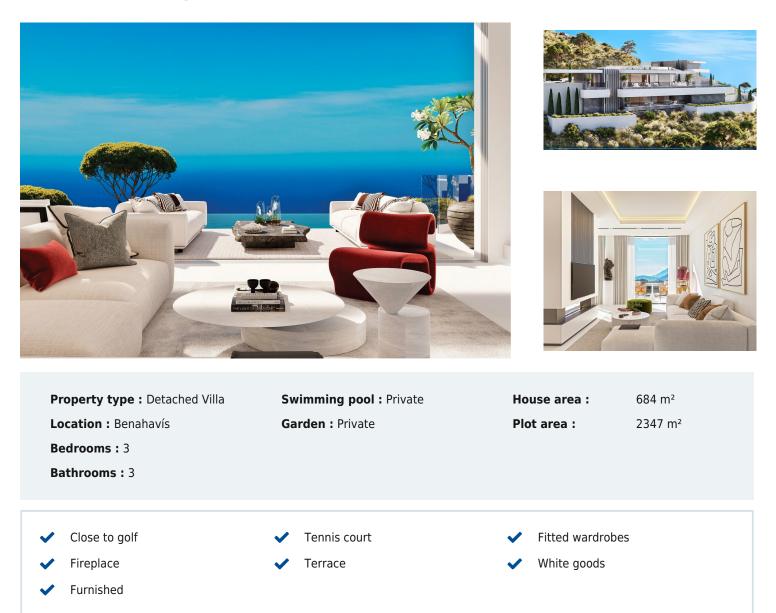

World Class Design: These design-led homes will be quite unlike anything that has gone before. All of the 18 villas, as well as the furniture and fittings in them, are different from each other. The commonality they share, aside from the marvellous views, is that all are of the highest standard of design and all display a level of innovation and creativity rarely found in residential developments. The domotics and general illumination is world-class, making each villa a truly smart home. All villas are positioned for maximum privacy on individual plots, have large terraces, ample gardens, true Infinity pools and bespoke spaces that can be used for entertainment rooms, gyms and home offices.

Inside/Outside Living: This concept is central to the design of each villa, with the lounge and terrace seamlessly merging into one expansive living space. In key parts of the villas the windows disappear into the walls, framing the undisturbed, panoramic views of the idyllic natural surroundings.

Villa, Close to Golf, Furnished, Fitted Kitchen, Parking: Carport, Pool: Private, Garden: Private, Facing: Southeast Views: Africa, Garden, Gibraltar, Hills, Panoramic, Pool, Sea, Surrounds.

Features 2 Parking Places, Basement, Conveniently Situated for Golf, Covered Terrace, Dining Area, Fireplace, Fitted Kitchen, Fitted Wardrobes, Garden, Garden and Pool View, Gated Complex, High Ceilings, Living room, Luxury Fittings, Mountain View, Near amenities, Private pool, Private Tatage Internet Monate Resea Views, Smart Home, Sports Facilities, SWWM, Internet Construction, Terrace, Walking Distance to Cafés, Walking 34 951 550 565 distance to rest., Walking distance to shops.