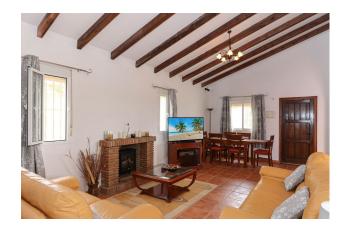

The lounge with high vaulted ceilings sits in the centre of the proprety with electric stove to provide the winter heat. The master bedroom with ensuite bathroom is located to the left and the two others bedrooms located at the opposite side of the villa with the quest bathroom.