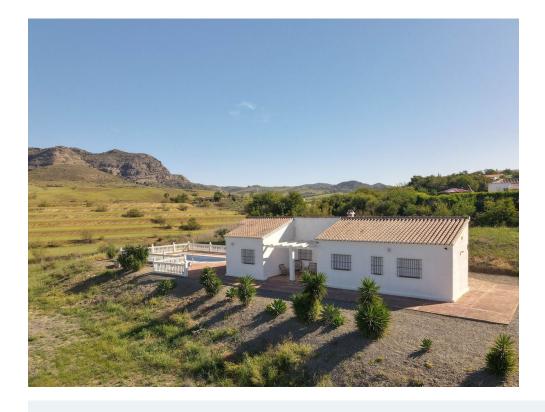

## Detached Villa

- . Easy plot to maintain
- . Located between Pizarra and Estación de Cártama
- . Good access, close to main road
- . Lovely views of the mountains
- . Close to a railway station

This detached villa sitting between Pizarra and Estación de Cártama sits in a lovely spot with open views and very good access.

## Property Details:

The drive to this villa is especially pretty driving past meadows planted with wild flowers. The property itself is very well presented and is currently the holiday home for the owners. A shaded patio sits to the front of the property and is a perfect shady spot to sit and enjoy the lovely views. The kitchen is located to side of the terrace with direct access, a great layout for entertaining.

The pool is located to side of the property with plenty of patio for sunbathing and entertaining. The property has been designed to be easily maintained.

Outdoor area and Land:

Flat plateau with a gentle slope

Views:

Mountains and countryside