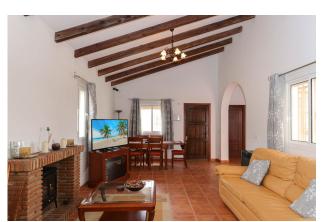

The lounge with high vaulted ceilings sits in the centre of the proprety with electric stove to provide the winter heat. The master bedroom with ensuite bathroom is located to the left and the two others bedrooms located at the opposite side of the villa with the quest bathroom.