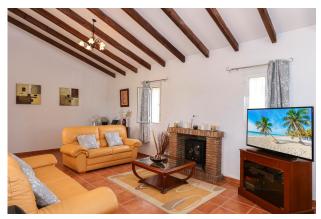

## Property Details:

The drive to this villa is especially pretty driving past meadows planted with wild flowers. The property itself is very well presented and is currently the holiday home for the owners. A shaded patio sits to the front of the property and is a perfect shady spot to sit and enjoy the lovely views. The kitchen is located to side of the terrace with direct access, a great layout for entertaining.

The lounge with high vaulted ceilings sits in the centre of the proprety with electric stove to provide the winter heat. The master bedroom with ensuite bathroom is located to the left and the two others bedrooms located at the opposite side of the villa with the quest bathroom.