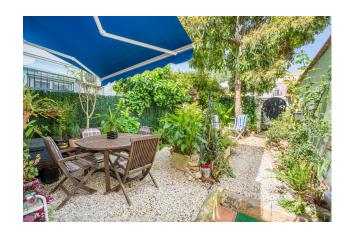

The living room is of a good size and it goes from the front of the house to the back. Next to the dining area, we find a fully fitted kitchen with a nice window that faces a covered patio which gives many possibilities and has access to the west-facing private garden of this property.