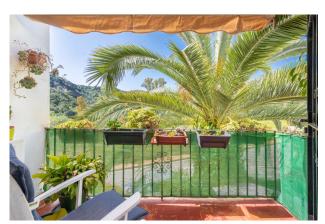

The living room is of a good size and it goes from the front of the house to the back. Next to the dining area, we find a fully fitted kitchen with a nice window that faces a covered patio which gives many possibilities and has access to the west-facing private garden of this property.

The higher level presents 3 good size bedrooms with fitted wardrobes and 2 bathrooms, being the main en-suite and with access to a small terrace covered nowadays, with a spiral staircase that leads to the roof-top solarium that offers views in every direction and sun all day.