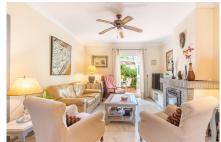

The living room is of a good size and it goes from the front of the house to the back. Next to the dining area, we find a fully fitted kitchen with a nice window that faces a covered patio which gives many possibilities and has access to the west-facing private garden of this property.