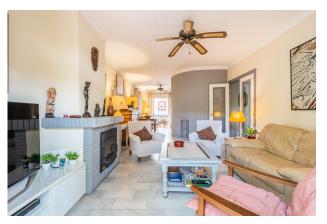

White goods

Cosy Spanish townhouse in Benahavís village.

Located in El Valle de Guadalmina only a short walk from all the amenities and services in the village.

This home consists of 2 levels plus a practical rooftop solarium. As you enter the entrance hall leads to the living room, guest toilet or the stairway.

The living room is of a good size and it goes from the front of the house to the back. Next to the dining area, we find a fully fitted kitchen with a nice window that faces a covered patio which gives many possibilities and has access to the west-facing private garden of this property.