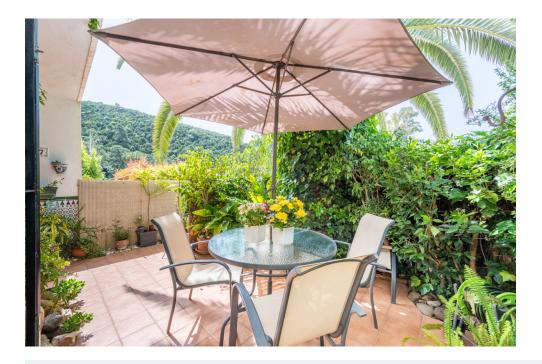

The living room is of a good size and it goes from the front of the house to the back. Next to the dining area, we find a fully fitted kitchen with a nice window that faces a covered patio which gives many possibilities and has access to the west-facing private garden of this property.

The community offers all the neighbours access to a very good size pool surrounded by a nice garden next to a paddle-ball court.