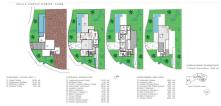

House with 4 bedrooms, 4 en-suite bathrooms and a toilet, connected to all floors by elevator.

On the ground floor we have a bedroom with an en-suite bathroom, a spacious living-dining room with an open kitchen and access to a magnificent terrace that is next to a beautiful 12x3m2 saltwater pool.

The upper floor has 3 bedrooms, a dressing room and 3 en-suite bathrooms and the upper floor offers a solarium with a chill-out area to enjoy the magnificent sea views.

Basement floor with garage for 2 or more cars and extra room for possible gym or cinema.