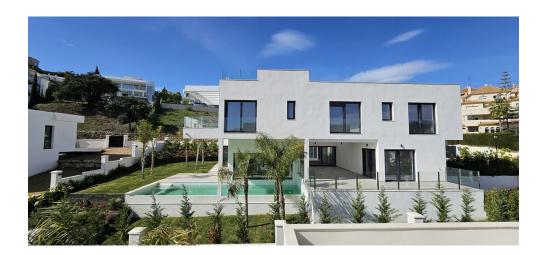

Central heating

Terrace

Not furnished

COMPLETED WORK ---villa located in Elviria-Marbella, privileged location, luxurious promotion, located in Santa María Golf complex that has a select

Country Club, in addition to being surrounded by the main golf courses on the Costa del Sol

The villa has been meticulously designed in a modern style and

contemporary, in high quality Porcelanosa, but at the same time with a functional distribution, which allows you to enjoy a comfortable and pleasant villa, where you can enjoy

views of the Mediterranean Sea and the golf course.

Unbeatable area surrounded by primary services, just 10 minutes by car from the center of Marbella, 15 minutes from Puerto Banús and 5 minutes from the best beaches on the Costa del Sol.

House with 4 bedrooms, 4 en-suite bathrooms and a toilet, connected to all floors by elevator.

On the ground floor we have a bedroom with an en-suite bathroom, a spacious living-dining room with an open kitchen and access to a magnificent terrace that is next to a beautiful 12x3m2 saltwater pool.

The upper floor has 3 bedrooms, a dressing room and 3 en-suite bathrooms and the upper floor offers a solarium with a chill-out area to enjoy the magnificent sea views.

Basement floor with garage for 2 or more cars and extra room for possible gym or cinema.