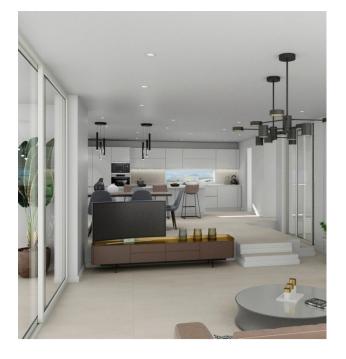

The villa has been meticulously designed in a modern style and

contemporary, in high quality Porcelanosa, but at the same time with a functional distribution, which allows you to enjoy a comfortable and pleasant villa, where you can enjoy

House with 4 bedrooms, 4 en-suite bathrooms and a toilet, connected to all floors by elevator.

On the ground floor we have a bedroom with an en-suite bathroom, a spacious living-dining room with an open kitchen and access to a magnificent terrace that is next to a beautiful 12x3m2 saltwater pool.

Other extras: elevator, underfloor heating, solar panels, Porcelanosa tiles. Swimming pool, Fully equipped kitchen, Central heating, Golf view, Underfloor heating (bathrooms only), Wooden floors, Porcelain floors, Fitted wardrobes, Elevator, Garden view, Guest toilet, Panoramic view.