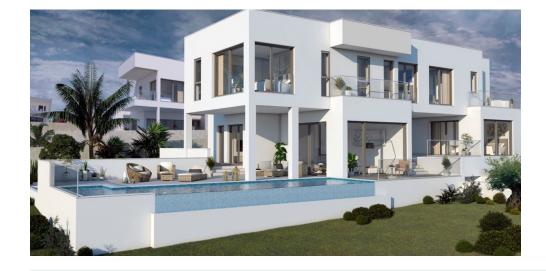

Not furnished

Wonderful villa located in Elviria-Marbella, privileged location, luxurious promotion, located in Santa María Golf complex that has a select

Country Club, in addition to being surrounded by the main golf courses on the Costa del Sol

The villa has been meticulously designed in a modern style and

contemporary, in high quality Porcelanosa, but at the same time with a functional distribution, which allows you to enjoy a comfortable and pleasant villa, where you can enjoy

views of the Mediterranean Sea and the golf course.

Unbeatable area surrounded by primary services, just 10 minutes by car from the center of Marbella, 15 minutes from Puerto Banús and 5 minutes from the best beaches on the Costa del Sol.

House with 4 bedrooms, 4 en-suite bathrooms and a toilet, connected to all floors by elevator.

On the ground floor we have a bedroom with an en-suite bathroom, a spacious living-dining room with an open kitchen and access to a magnificent terrace that is next to a beautiful 12x3m2 saltwater pool.

The upper floor has 3 bedrooms, a dressing room and 3 en-suite bathrooms and the upper floor offers a solarium with a chill-out area to enjoy the magnificent sea views.

Basement floor with garage for 2 or more cars and extra room for possible gym or cinema.