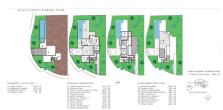

House with 4 bedrooms, 4 en-suite bathrooms and a toilet, connected to all floors by elevator.

On the ground floor we have a bedroom with an en-suite bathroom, a spacious living-dining room with an open kitchen and access to a magnificent terrace that is next to a beautiful 12x3m2 saltwater pool.

The upper floor has 3 bedrooms, a dressing room and 3 en-suite bathrooms and the upper floor offers a solarium with a chill-out area to enjoy the magnificent sea views.

Basement floor with garage for 2 or more cars and extra room for possible gym or cinema.