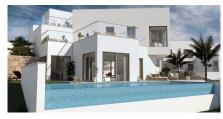

Not furnished

Wonderful villa located in Elviria-Marbella, privileged location, luxurious promotion, located in Santa María Golf complex that has a select

Country Club, in addition to being surrounded by the main golf courses on the Costa del Sol

The villa has been meticulously designed in a modern style and

contemporary, in high quality Porcelanosa, but at the same time with a functional distribution, which allows you to enjoy a comfortable and pleasant villa, where you can enjoy

views of the Mediterranean Sea and the golf course.

Unbeatable area surrounded by primary services, just 10 minutes by car from the center of Marbella, 15 minutes from Puerto Banús and 5 minutes from the best beaches on the Costa del Sol.

House with 4 bedrooms, 4 en-suite bathrooms and a toilet, connected to all floors by elevator.

On the ground floor we have a bedroom with an en-suite bathroom, a spacious living-dining room with an open kitchen and access to a magnificent terrace that is next to a beautiful 12x3m2 saltwater pool.

The upper floor has 3 bedrooms, a dressing room and 3 en-suite bathrooms and the upper floor offers a solarium with a chill-out area to enjoy the magnificent sea views.

Basement floor with garage for 2 or more cars and extra room for possible gym or cinema.