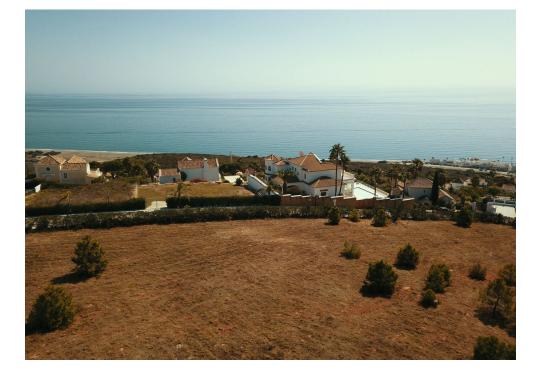

## €747,600

Property type : Plot Location : Manilva Bedrooms : 0 Bathrooms : 0 Swimming pool : No Orientation : Southwest Views : Sea views Plot area :

1869 m²

Build Your Dream Villa with Stunning Sea Views!

Imagine waking up to breathtaking sunsets and the sound of waves lapping at the shore. This southwest facing building plot offers an idyllic setting between the charming town of Estepona and the prestigious Puerto Sotogrande. Enjoy a leisurely stroll to the beach in just 15 minutes or take a quick 3-minute drive for a refreshing dip in the Mediterranean Sea.

Easy Access: Travel with ease with Gibraltar Airport just 38 minutes away and Malaga Airport within a manageable 1 hour and 10 minutes.

Craft Your Dream Oasis: Whole Plot or Subdivided Options

This exceptional 2,939 sqm plot presents a unique opportunity to secure a prime location for your dream villa. Owning the entire plot maximizes your privacy, guarantees unobstructed panoramic sea views for ever and allows for a more expansive living space with unmatched outdoor possibilities. For those seeking a luxurious estate, acquiring the whole plot is our strongest recommendation. However, we also understand that some may prefer a more manageable footprint. The option remains to choose just one of the two generous subdivided plots.