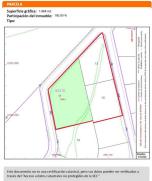

CONSULTA DESCRIPTIVA Y GRÁFICA DE DATOS CATASTRALES DE BIEN INMUEBLE Referencia catastral:

Clase: URBANO Uso principal: Suelo sin edif. Superficie construida: Año construcción:

Jueves , 12 de Mayo de 2022