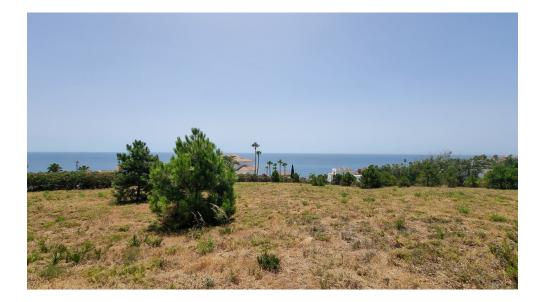

## €428,000

Plot area :

1070 m<sup>2</sup>

Property type : Plot Location : Manilva Bedrooms : 0 Bathrooms : 0

Panoramic Seaview Plot

southwest facing building plot with panoramic sea views between Estepona and Sotogrande (Urb. La Paloma) walking distance to the beach/sea: 1km 15minutes (walking) or 3 minutes by car