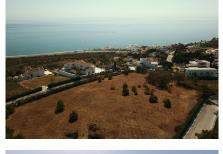

## €428,000

Plot area :

1070 m<sup>2</sup>

Property type : Plot Location : Manilva Bedrooms : 0 Bathrooms : 0

Panoramic Seaview Plot

southwest facing building plot with panoramic sea views between Estepona and Sotogrande (Urb. La Paloma) walking distance to the beach/sea: 1km 15minutes (walking) or 3 minutes by car