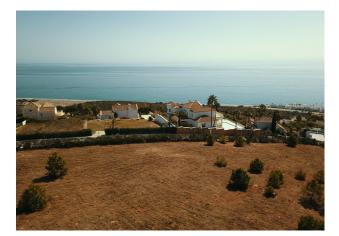

## €428,000

Plot area :

1070 m<sup>2</sup>

Property type : Plot Location : Manilva Bedrooms : 0 Bathrooms : 0

Panoramic Seaview Plot

southwest facing building plot with panoramic sea views between Estepona and Sotogrande (Urb. La Paloma) walking distance to the beach/sea: 1km 15minutes (walking) or 3 minutes by car

This is the last big and at the same time as well the best (orientation, privacy and sea view) available building plot in this established urbanisation. Right now, the 4.064m2 are already divided into 3 individual plots of 1.869, 1.124 and 1.071 m2. With other words 1-5 villas can be planned and built on it. The price for the plots are  $400 \notin m2$ . If requested/wished, we can offer turnkey villa solution as well.