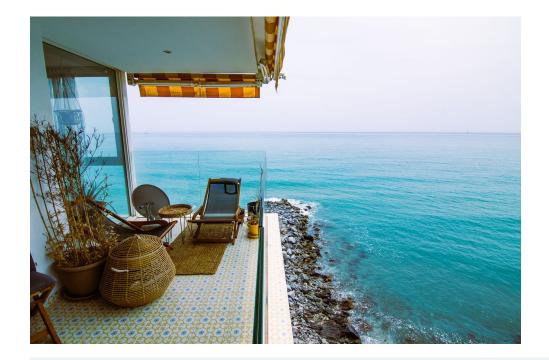

## FRONT APARTMENT TO THE SEA WITH ITS PRIVATE BEACH!!

There is nothing on the market like this property, it is like living on a boat, since this building is built on the beach itself.

The property consists of 300 square meters, it is a unique farm that has been divided into two independent floors. THE MAIN HOUSE:

It has a useful area of 160 square meters.

It is distributed in wide entrance.

Laundry area.

Beautiful living room with kitchen in open space.

terrace of more than 10 square meters.

2 bedrooms and 2 bathrooms

It consists of a useful area of 110 square meters.

It is distributed in wide entrance.

Living room with kitchen in open space.

terrace of more than 6 square meters.

3 bedrooms and 2 bathrooms From the same building you go directly to a PRIVATE BEACH.