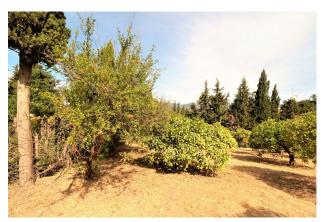

SPECTACULAR ESTATE IN THE PADRÓN AREA JUST 2 KILOMETERS FROM THE SEA.

The farm consists of a land of 7000 square meters, fruit trees, forest and pine area, orchard and two properties. The main house with three bedrooms, a living room, bathroom and toilet and a fully equipped kitchen with an adjoining door to the porch.

The farm is large and with two thousand possibilities to have an incredible home, the property is country style but with enormous potential, magnificent views, surrounded by nature, and a few kilometers from the sea. Truly an investment with great profitability.