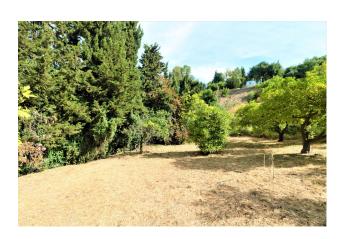

SPECTACULAR ESTATE IN THE PADRÓN AREA JUST 2 KILOMETERS FROM THE SEA.

The farm consists of a land of 7000 square meters, fruit trees, forest and pine area, orchard and two properties. The main house with three bedrooms, a living room, bathroom and toilet and a fully equipped kitchen with an adjoining door to the porch.

The farm is large and with two thousand possibilities to have an incredible home, the property is country style but with enormous potential, magnificent views, surrounded by nature, and a few kilometers from the sea. Truly an investment with great profitability.