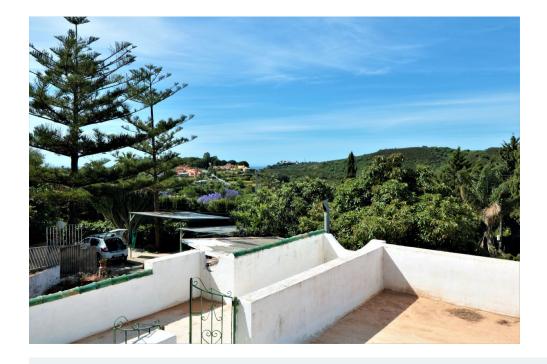

SPECTACULAR ESTATE IN THE PADRÓN AREA JUST 2 KILOMETERS FROM THE SEA.

The farm consists of a land of 7000 square meters, fruit trees, forest and pine area, orchard and two properties. The main house with three bedrooms, a living room, bathroom and toilet and a fully equipped kitchen with an adjoining door to the porch.

It has a covered porch and an open terrace and a large solarium with wonderful views of the sea and the mountains, where a second floor could be built.

In the garden area there is another small but complete house, a bedroom, a toilet, a small living room and a

The farm is large and with two thousand possibilities to have an incredible home, the property is country style but with enormous potential, magnificent views, surrounded by nature, and a few kilometers from the sea. Truly an investment with great profitability.