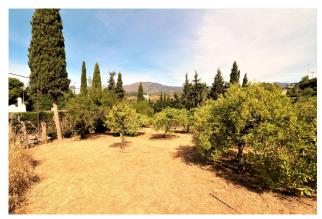

SPECTACULAR ESTATE IN THE PADRÓN AREA JUST 2 KILOMETERS FROM THE SEA.

The farm consists of a land of 7000 square meters, fruit trees, forest and pine area, orchard and two properties. The main house with three bedrooms, a living room, bathroom and toilet and a fully equipped kitchen with an adjoining door to the porch.

The farm is large and with two thousand possibilities to have an incredible home, the property is country style but with enormous potential, magnificent views, surrounded by nature, and a few kilometers from the sea. Truly an investment with great profitability.