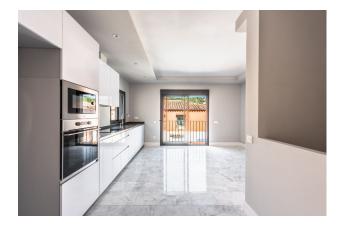

The apartment consists of a bright open plan kitchen fully equipped, 1 bedroom and 1 bathroom all of it on the main level.

Going to the upper level we find a comfortable hall that leads to a good size terrace and the main bedroom with an en-suite bathroom and vaulted ceiling. The terrace offers beautiful views of the mountains surrounding the village and is a good space for dining al fresco.