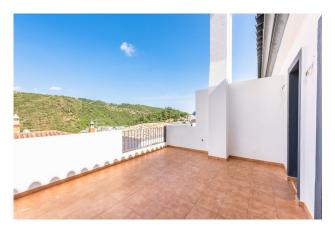

The apartment consists of a bright open plan kitchen fully equipped, 1 bedroom and 1 bathroom all of it on the main level.

Going to the upper level we find a comfortable hall that leads to a good size terrace and the main bedroom with an en-suite bathroom and vaulted ceiling. The terrace offers beautiful views of the mountains surrounding the village and is a good space for dining al fresco.