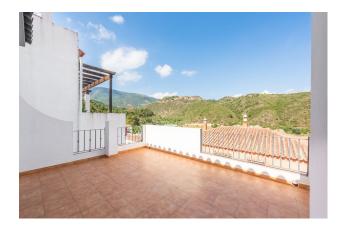

The apartment consists of a bright open plan kitchen fully equipped, 1 bedroom and 1 bathroom all of it on the main level.

Going to the upper level we find a comfortable hall that leads to a good size terrace and the main bedroom with an en-suite bathroom and vaulted ceiling. The terrace offers beautiful views of the mountains surrounding the village and is a good space for dining al fresco.