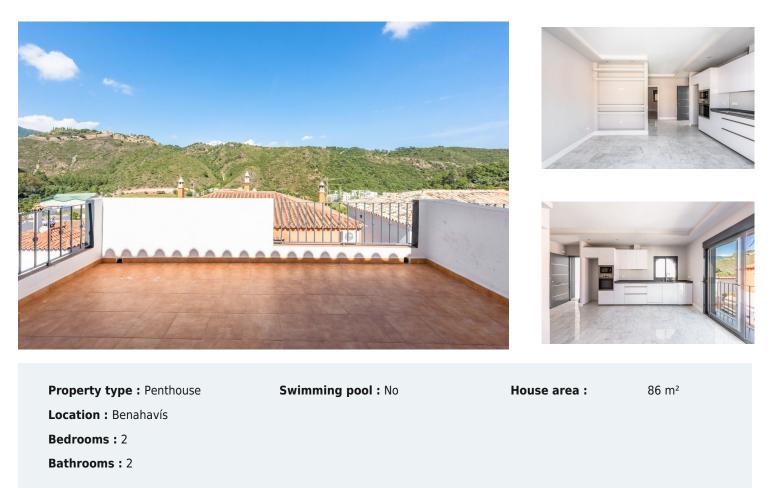

## ImmoMoment 2 bedroom Penthouse in **Benahavís** Ref: RSR4074466

High-quality 2 bedroom duplex penthouse in the heart of Benahavís village.

Located in a small building with only 3 properties this home benefits from a quiet and peaceful location but is only a short walk from the centre of Benahavís and all its amenities and services.

The apartment consists of a bright open plan kitchen fully equipped, 1 bedroom and 1 bathroom all of it on the main level.

Going to the upper level we find a comfortable hall that leads to a good size terrace and the main bedroom with an en-suite bathroom and vaulted ceiling. The terrace offers beautiful views of the mountains surrounding the village and is a good space for dining al fresco.

A great opportunity if you'd like to live permanently in the village and even for an easy lock & leave holiday home.