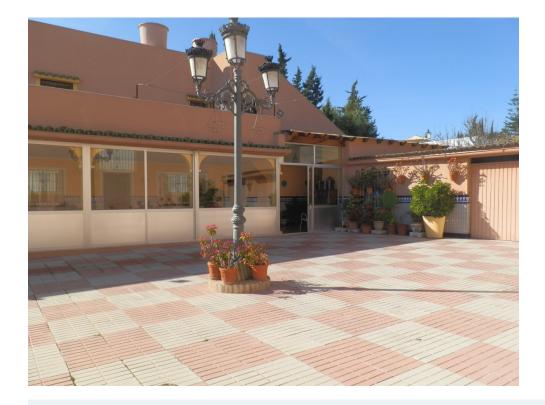

Solarium

Handicap access

Storage room

Utility room

White goods

This is an investment opportunity to purchase this amazing piece of Real Estate, under the Municipal of Benahavis. The property has been ran as a very successfull Restaurant for over 40 years, but the time has come for a new owner. This property has huge potential as it also has a 4bedroom apartment upstairs, which is accessed via its own front door also with a roof solarium. The possibilities are endless with this property as it has the potential to be re opened as a Restaurant, or to be turned into a fantastic family home, Boutique Hotel many other options are a possibility. On entrance to the Restaurant area of the property you are welcomed by a very large dining area with seating for over 100 covers with Bar area, and open fireplace, this then leads through to a further dining area very cozy with approx extra 60 covers, then leads through to a covered terrace area with sliding doors again a further approx 60 covers, then leads out to an amazing outside courtyard, again with the potential for approx 200 further covers. To the rear of the property is also a double garage, a large storage room / larder, great size kitchen, and a separate lounge area with access to the lift that takes you up to the 4 bedroom apartment. The apartment consists of 4 good size double bedrooms 2 bathrooms, kitchen and lounge dining with good golf views, there is also a covered terrace area which is currently used as storage then leads out to a further open terrace leading up to a magnificent roof solarium. This is an absolute must see property.