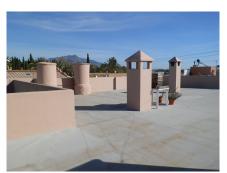

Solarium

Handicap access

Storage room

Utility room

White goods

This is an investment opportunity to purchase this amazing piece of Real Estate, under the Municipal of Benahavis. The property has been ran as a very successfull Restaurant for over 40 years, but the time has come for a new owner. This property has huge potential as it also has a 4bedroom apartment upstairs, which is accessed via its own front door also with a roof solarium. The possibilities are endless with this property as it has the potential to be re opened as a Restaurant, or to be turned into a fantastic family home, Boutique Hotel many other options are a possibility. On entrance to the Restaurant area of the property you are welcomed by a very large dining area with seating for over 100 covers with Bar area, and open fireplace, this then leads through to a further dining area very cozy with approx extra 60 covers, then leads through to a covered terrace area with sliding doors again a further approx 60 covers, then leads out to an amazing outside courtyard, again with the potential for approx 200 further covers. To the rear of the property is also a double garage, a large storage room / larder, great size kitchen, and a separate lounge area with access to the lift that takes you up to the 4 bedroom apartment. The apartment consists of 4 good size double bedrooms 2 bathrooms, kitchen and lounge dining with good golf views, there is also a covered terrace area which is currently used as storage then leads out to a further open terrace leading up to a magnificent roof solarium. This is an absolute must see property.