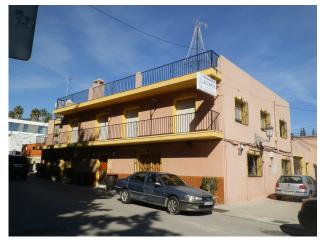

## Immo Moment 4 bedroom Detached Villa in Benahavís

Ref: RSR4078138

€1,150,000

Property type: Detached Villa

Location: Benahavís

Bedrooms: 4 Bathrooms: 3 Swimming pool: Optional

Garden: Private

House area: 567 m<sup>2</sup>

Solarium

Handicap access

Storage room

Utility room

White goods

This is an investment opportunity to purchase this amazing piece of Real Estate, under the Municipal of Benahavis. The property has been ran as a very successfull Restaurant for over 40 years, but the time has come for a new owner. This property has huge potential as it also has a 4bedroom apartment upstairs, which is accessed via its own front door also with a roof solarium. The possibilities are endless with this property as it has the potential to be re opened as a Restaurant, or to be turned into a fantastic family home, Boutique Hotel many other options are a possibility. On entrance to the Restaurant area of the property you are welcomed by a very large dining area with seating for over 100 covers with Bar area, and open fireplace, this then leads through to a further dining area very cozy with approx extra 60 covers, then leads through to a covered terrace area with sliding doors again a further approx 60 covers, then leads out to an amazing outside courtyard, again with the potential for approx 200 further covers. To the rear of the property is also a double garage, a large storage room / larder, great size kitchen, and a separate lounge area with access to the lift that takes you up to the 4 bedroom apartment. The apartment consists of 4 good size double bedrooms 2 bathrooms, kitchen and lounge dining with good golf views, there is also a covered terrace area which is currently used as storage then leads out to a further open terrace leading up to a magnificent roof solarium. This is an absolute must see property.