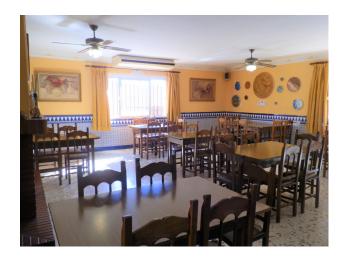

Solarium

Handicap access

Storage room

Utility room

White goods

This is an investment opportunity to purchase this amazing piece of Real Estate, under the Municipal of Benahavis. The property has been ran as a very successfull Restaurant for over 40 years, but the time has come for a new owner. This property has huge potential as it also has a 4bedroom apartment upstairs, which is accessed via its own front door also with a roof solarium. The possibilities are endless with this property as it has the potential to be re opened as a Restaurant, or to be turned into a fantastic family home, Boutique Hotel many other options are a possibility. On entrance to the Restaurant area of the property you are welcomed by a very large dining area with seating for over 100 covers with Bar area, and open fireplace, this then leads through to a further dining area very cozy with approx extra 60 covers, then leads through to a covered terrace area with sliding doors again a further approx 60 covers, then leads out to an amazing outside courtyard, again with the potential for approx 200 further covers. To the rear of the property is also a double garage, a large storage room / larder, great size kitchen, and a separate lounge area with access to the lift that takes you up to the 4 bedroom apartment. The apartment consists of 4 good size double bedrooms 2 bathrooms, kitchen and lounge dining with good golf views, there is also a covered terrace area which is currently used as storage then leads out to a further open terrace leading up to a magnificent roof solarium. This is an absolute must see property.