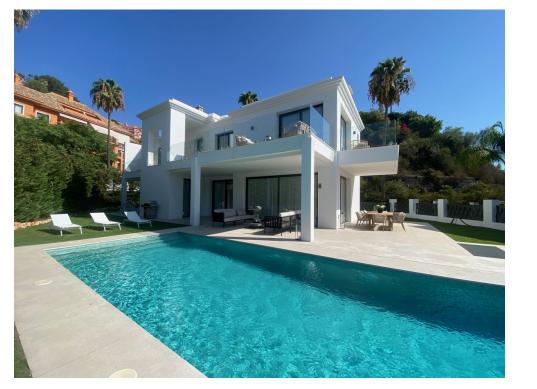

## ImmoMoment 6 bedroom Detached Villa in **Monte Halcones**

Ref: RSR4082344

Charming property located in the hills of Benahavis.

This spacious villa is perfect for peace and quiet, but also close to the cosmopolitan center of Marbella.

The property has been perfectly built on a 1005 m<sup>2</sup> plot, with sea and mountain views. A uniquely designed southwest facing property distributed over three levels, with ample living spaces and generous bedrooms. The basement can be converted into the ultimate entertainment space, a private gym, or even a movie theater.

In addition, the plot has a garden and a private pool.

The villa is in an ideal location close to all the wonders of the Costa del Sol. From here you can explore all that Marbella has to offer, beautiful promenades lined with restaurants and shops, being close to all kinds of amenities, just a few minutes by car from the luxurious Puerto Banús and close to the largest shopping centers on the coast.