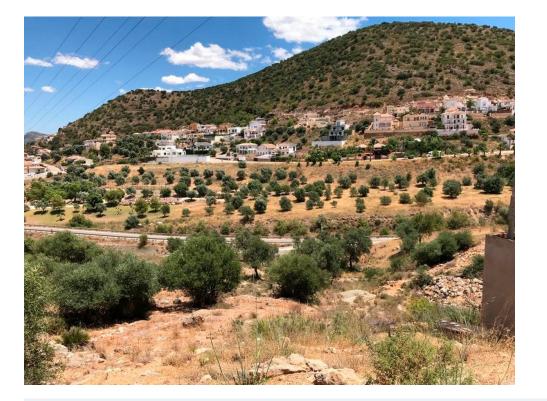

## €999,000

Property type : Plot Location : Coín Bedrooms : 0 Bathrooms : 0 Swimming pool : No

Plot area :

6950 m²

Commercial plot of 6950 m2 strategically situated on the A355 Marbella – Malaga road. The plot is on the Coin -Cartama roundabout only a few minutes from La Trocha shopping centre and the Guadalhorce hospital. The plot has .23% edificability (1,600 m2 maximum) with agreed permission to build a residential home, hospital, clinic, hotel or catering business or a sports centre. Other commercial uses could be allowed subject to a consultation with the council. The plot has stunning views over the Guadalhorce Valley Maximum height allowed at street level is 2 floors (7 Mtrs) Basements and underground parking would be permitted.