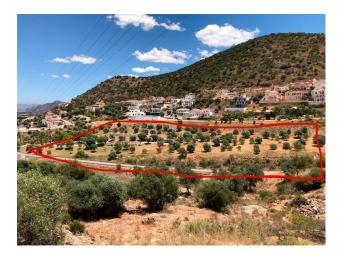

## €999,000

Property type : Plot Location : Coín Bedrooms : 0 Bathrooms : 0 Swimming pool : No

Plot area :

6950 m²

Commercial plot of 6950 m2 strategically situated on the A355 Marbella – Malaga road. The plot is on the Coin -Cartama roundabout only a few minutes from La Trocha shopping centre and the Guadalhorce hospital. The plot has .23% edificability (1,600 m2 maximum) with agreed permission to build a residential home, hospital, clinic, hotel or catering business or a sports centre. Other commercial uses could be allowed subject to a consultation with the council. The plot has stunning views over the Guadalhorce Valley Maximum height allowed at street level is 2 floors (7 Mtrs) Basements and underground parking would be permitted.