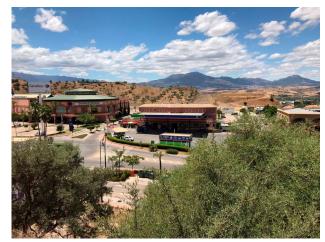

## €999,000

Property type : Plot Location : Coín Bedrooms : 0 Bathrooms : 0 Swimming pool : No

Plot area :

6950 m²

Commercial plot of 6950 m2 strategically situated on the A355 Marbella – Malaga road. The plot is on the Coin -Cartama roundabout only a few minutes from La Trocha shopping centre and the Guadalhorce hospital. The plot has .23% edificability (1,600 m2 maximum) with agreed permission to build a residential home, hospital, clinic, hotel or catering business or a sports centre. Other commercial uses could be allowed subject to a consultation with the council. The plot has stunning views over the Guadalhorce Valley Maximum height allowed at street level is 2 floors (7 Mtrs) Basements and underground parking would be permitted.