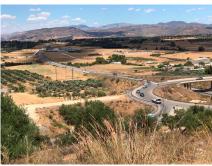

## €999,000

Property type : Plot Location : Coín Bedrooms : 0 Bathrooms : 0 Swimming pool : No

Plot area :

6950 m²

Commercial plot of 6950 m2 strategically situated on the A355 Marbella – Malaga road. The plot is on the Coin -Cartama roundabout only a few minutes from La Trocha shopping centre and the Guadalhorce hospital. The plot has .23% edificability (1,600 m2 maximum) with agreed permission to build a residential home, hospital, clinic, hotel or catering business or a sports centre. Other commercial uses could be allowed subject to a consultation with the council. The plot has stunning views over the Guadalhorce Valley Maximum height allowed at street level is 2 floors (7 Mtrs) Basements and underground parking would be permitted.