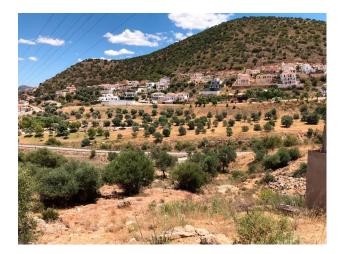

## €999,000

Property type : Plot Location : Coín Bedrooms : 0 Bathrooms : 0 Swimming pool : No

Plot area :

6950 m²

Commercial plot of 6950 m2 strategically situated on the A355 Marbella – Malaga road. The plot is on the Coin -Cartama roundabout only a few minutes from La Trocha shopping centre and the Guadalhorce hospital. The plot has .23% edificability (1,600 m2 maximum) with agreed permission to build a residential home, hospital, clinic, hotel or catering business or a sports centre. Other commercial uses could be allowed subject to a consultation with the council. The plot has stunning views over the Guadalhorce Valley Maximum height allowed at street level is 2 floors (7 Mtrs) Basements and underground parking would be permitted.