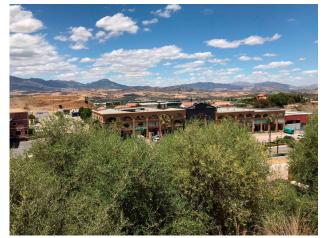

## €999,000

Property type : Plot Location : Coín Bedrooms : 0 Bathrooms : 0 Swimming pool : No

Plot area :

6950 m²

Commercial plot of 6950 m2 strategically situated on the A355 Marbella – Malaga road. The plot is on the Coin -Cartama roundabout only a few minutes from La Trocha shopping centre and the Guadalhorce hospital. The plot has .23% edificability (1,600 m2 maximum) with agreed permission to build a residential home, hospital, clinic, hotel or catering business or a sports centre. Other commercial uses could be allowed subject to a consultation with the council. The plot has stunning views over the Guadalhorce Valley Maximum height allowed at street level is 2 floors (7 Mtrs) Basements and underground parking would be permitted.