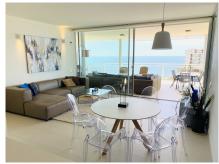

The living/ dining area is very spacious and includes a fabulous open plan fully fitted kitchen. Launch area has very big windows which you can open completely to integrate the apartment with the outdoor space. This beautiful home consists of 3 large double bedrooms and 3 bathrooms. There is central hot and cold airconditioning. 2 garage spaces and storage room are included in the price.