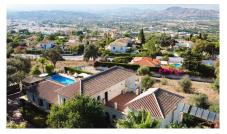

## ImmoMoment 4 bedroom Detached Villa in Alhaurín el Grande

Ref: RSR4091734

€995,000

1500 m<sup>2</sup>

Property type: Detached Villa

Location: Alhaurín el Grande

Bedrooms: 4 Bathrooms: 3 Swimming pool: Private

Outstanding villa with fantastic views, 4 bedrooms, pool and garage, located within walking distance of the town.

Located in a quiet residential area this impressive villa has it all. As you enter the property through electric entrance gates you are immediately greeted by the stunning pool area and Tiki Hut style summer kitchen and bar. This makes an excellent entertaining area.