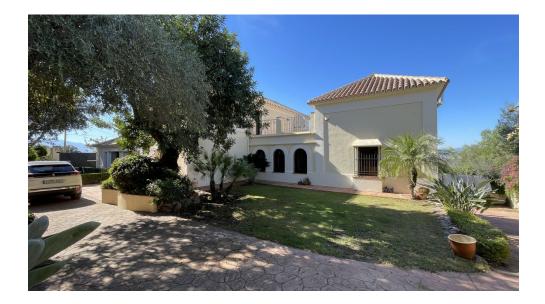

## ImmoMoment 4 bedroom Detached Villa in Alhaurín el Grande

Ref: RSR4091734

€995,000

1500 m<sup>2</sup>

Property type: Detached Villa

Location: Alhaurín el Grande

Bedrooms: 4 Bathrooms: 3 Swimming pool: Private

Outstanding villa with fantastic views, 4 bedrooms, pool and garage, located within walking distance of the town.

Located in a quiet residential area this impressive villa has it all. As you enter the property through electric entrance gates you are immediately greeted by the stunning pool area and Tiki Hut style summer kitchen and bar. This makes an excellent entertaining area.