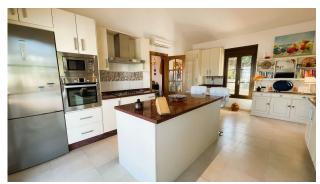

The main living area is a huge and bright, dual aspect living-dining room with fireplace and leads to the luxurious fitted kitchen with central island, which in turn leads out to the pool and entertaining area.