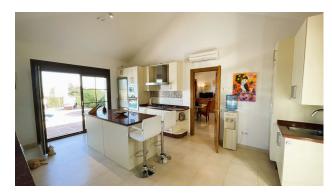

The main living area is a huge and bright, dual aspect living-dining room with fireplace and leads to the luxurious fitted kitchen with central island, which in turn leads out to the pool and entertaining area.