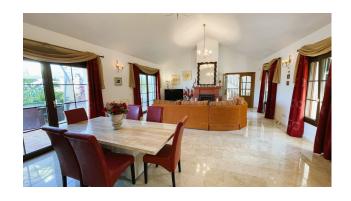

The main door leads you into a grand entrance hall with double height ceiling. Upstairs is the master bedroom suite with full bathroom, dressing room, very spacious bedroom plus a balcony and a side terrace, both with incredible views. On the main floor there are 3 bedrooms, 2 bathrooms and WC. The third bedroom could be used as a guest annex as it has a living room with the bedroom upstairs and doors leading directly out to the terrace.

The main living area is a huge and bright, dual aspect living-dining room with fireplace and leads to the luxurious fitted kitchen with central island, which in turn leads out to the pool and entertaining area.