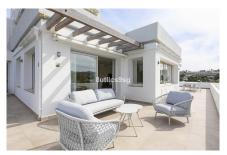

It has 3 bedrooms and 3 bathrooms, of which 2 bathrooms are en suite. A spacious living room with an open kitchen, fully equipped with high-end appliances, including a coffee machine and a wine cooler. The terrace is amazing and very big, with views to three sides of the property: towards the hills of Nueva Andalucía and towards Golf Las Brisas.