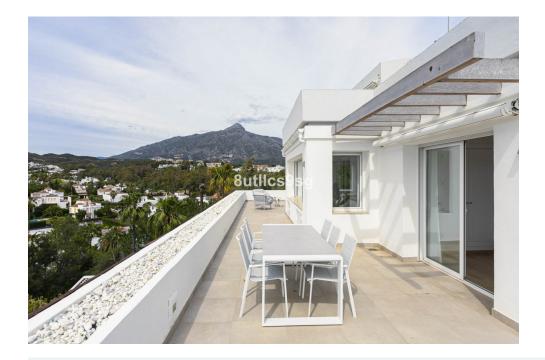

It has 3 bedrooms and 3 bathrooms, of which 2 bathrooms are en suite. A spacious living room with an open kitchen, fully equipped with high-end appliances, including a coffee machine and a wine cooler. The terrace is amazing and very big, with views to three sides of the property: towards the hills of Nueva Andalucía and towards Golf Las Brisas.

The urbanization has 24-hour security, a concierge during the day to help with whatever is necessary, magnificent gardens and a community pool. Located next to the clubhouse of Las Brisas Golf, one of the best courses not only in Marbella, but in Spain, it has direct access to the club's restaurant. In addition, just a few minutes from all the services and leisure areas of Nueva Andalucía, including restaurants, shops, banks, supermarkets, and the Aloha and Los Naranjos golf courses.