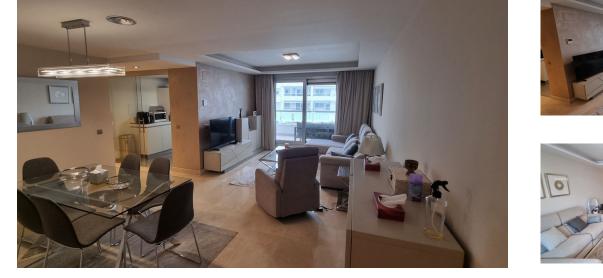

Modern 3-bedroom apartment in Los Arqueros Beach urbanization, San Pedro de Alcantara. Located in the well known urbanization of Los Arqueros Beach, near San Pedro de Alcántara promenade and within walking distance to the beach.

Three bedrooms, one of them with an en-suite bathroom, and there is also a second full bathroom. underground parking space included in price.

Within this beautiful complex there is a large outdoor pool with showers. A fantastic property for full time living in a wonderful location or an ideal holiday rental property. San Pedro de Alcántara is in an ideal location, just 10 kilometers west of all the glamor of Marbella and 5 minutes from the famous Puerto Banús.