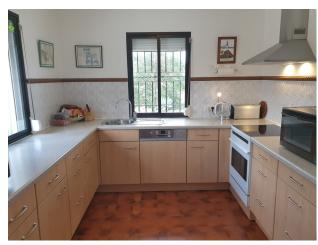

Terrace

Fitted wardrobes

Satellite dish

White goods

Nestled between the golf courses of La Cala Golf and Santana Golf, this well-built finca constructed in 1987 offers stunning green views on a magnificent country plot of 12.000 m2 only 10 minutes drive from a wealth of amenities and the beach at La Cala de Mijas. The property features a large lawn garden and pool with wonderful open views overlooking private meadows with wild flowers towards Santana Golf, with a majestic forest and mountain backdrop. This is truly a nature lover's paradise in an idyllic environment not far from the coast. Upon entry, there is a private gated driveway leading to extensive private parking. Inside, there is a spacious open plan living and dining area with fireplace opening onto the covered garden terrace with wonderful open views, a modern fully equipped kitchen, two large bedrooms, one with en-suite bathroom, and a guest bathroom. The grand entrance hall in traditional style leads upstairs to another large en-suite bedroom + a mezzanine office area. The well built property features aluminium windows, solid wooden doors and carpentry in a traditional finca style, as well as efficient gas central heating. Outside, the substantial lawn garden leads out to a large private swimming pool with private meadows beyond, as well as an out-house for storage and workshop. All in all, this is an excellent opportunity for a very large plot in a stunningly beautiful natural environment only 10 minutes from La Cala. Priced to sell reduced from €950.000 and must be seen!