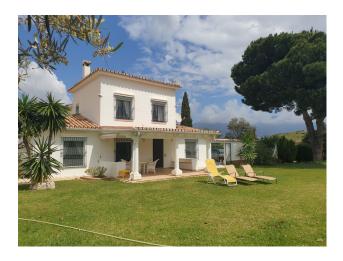

Terrace

Fitted wardrobes

Satellite dish

White goods

Nestled between the golf courses of La Cala Golf and Santana Golf, this well-built finca constructed in 1987 offers stunning green views on a magnificent country plot of 12.000 m2 only 10 minutes drive from a wealth of amenities and the beach at La Cala de Mijas. The property features a large lawn garden and pool with wonderful open views overlooking private meadows with wild flowers towards Santana Golf, with a majestic forest and mountain backdrop. This is truly a nature lover's paradise in an idyllic environment not far from the coast. Upon entry, there is a private gated driveway leading to extensive private parking. Inside, there is a spacious open plan living and dining area with fireplace opening onto the covered garden terrace with wonderful open views, a modern fully equipped kitchen, two large bedrooms, one with en-suite bathroom, and a guest bathroom. The grand entrance hall in traditional style leads upstairs to another large en-suite bedroom + a mezzanine office area. The well built property features aluminium windows, solid wooden doors and carpentry in a traditional finca style, as well as efficient gas central heating. Outside, the substantial lawn garden leads out to a large private swimming pool with private meadows beyond, as well as an out-house for storage and workshop. All in all, this is an excellent opportunity for a very large plot in a stunningly beautiful natural environment only 10 minutes from La Cala. Priced to sell reduced from €950.000 and must be seen!