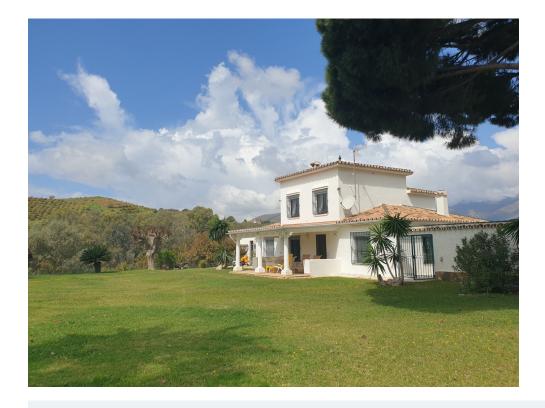

Terrace

Fitted wardrobes

Satellite dish

White goods

Nestled between the golf courses of La Cala Golf and Santana Golf, this well-built finca constructed in 1987 offers stunning green views on a magnificent country plot of 12.000 m2 only 10 minutes drive from a wealth of amenities and the beach at La Cala de Mijas. The property features a large lawn garden and pool with wonderful open views overlooking private meadows with wild flowers towards Santana Golf, with a majestic forest and mountain backdrop. This is truly a nature lover's paradise in an idyllic environment not far from the coast. Upon entry, there is a private gated driveway leading to extensive private parking. Inside, there is a spacious open plan living and dining area with fireplace opening onto the covered garden terrace with wonderful open views, a modern fully equipped kitchen, two large bedrooms, one with en-suite bathroom, and a guest bathroom. The grand entrance hall in traditional style leads upstairs to another large en-suite bedroom + a mezzanine office area. The well built property features aluminium windows, solid wooden doors and carpentry in a traditional finca style, as well as efficient gas central heating. Outside, the substantial lawn garden leads out to a large private swimming pool with private meadows beyond, as well as an out-house for storage and workshop. All in all, this is an excellent opportunity for a very large plot in a stunningly beautiful natural environment only 10 minutes from La Cala. Priced to sell reduced from €950.000 and must be seen!