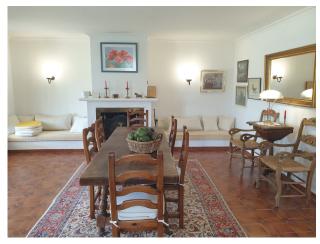

Terrace

Fitted wardrobes

Satellite dish

White goods

Nestled between the golf courses of La Cala Golf and Santana Golf, this well-built finca constructed in 1987 offers stunning green views on a magnificent country plot of 12.000 m2 only 10 minutes drive from a wealth of amenities and the beach at La Cala de Mijas. The property features a large lawn garden and pool with wonderful open views overlooking private meadows with wild flowers towards Santana Golf, with a majestic forest and mountain backdrop. This is truly a nature lover's paradise in an idyllic environment not far from the coast. Upon entry, there is a private gated driveway leading to extensive private parking. Inside, there is a spacious open plan living and dining area with fireplace opening onto the covered garden terrace with wonderful open views, a modern fully equipped kitchen, two large bedrooms, one with en-suite bathroom, and a guest bathroom. The grand entrance hall in traditional style leads upstairs to another large en-suite bedroom + a mezzanine office area. The well built property features aluminium windows, solid wooden doors and carpentry in a traditional finca style, as well as efficient gas central heating. Outside, the substantial lawn garden leads out to a large private swimming pool with private meadows beyond, as well as an out-house for storage and workshop. All in all, this is an excellent opportunity for a very large plot in a stunningly beautiful natural environment only 10 minutes from La Cala. Priced to sell reduced from €950.000 and must be seen!