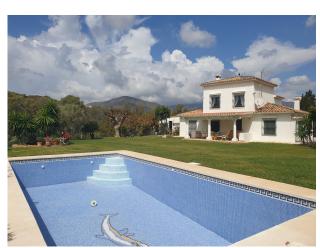

Terrace

Fitted wardrobes

Satellite dish

White goods

Nestled between the golf courses of La Cala Golf and Santana Golf, this well-built finca constructed in 1987 offers stunning green views on a magnificent country plot of 12.000 m2 only 10 minutes drive from a wealth of amenities and the beach at La Cala de Mijas. The property features a large lawn garden and pool with wonderful open views overlooking private meadows with wild flowers towards Santana Golf, with a majestic forest and mountain backdrop. This is truly a nature lover's paradise in an idyllic environment not far from the coast. Upon entry, there is a private gated driveway leading to extensive private parking. Inside, there is a spacious open plan living and dining area with fireplace opening onto the covered garden terrace with wonderful open views, a modern fully equipped kitchen, two large bedrooms, one with en-suite bathroom, and a guest bathroom. The grand entrance hall in traditional style leads upstairs to another large en-suite bedroom + a mezzanine office area. The well built property features aluminium windows, solid wooden doors and carpentry in a traditional finca style, as well as efficient gas central heating. Outside, the substantial lawn garden leads out to a large private swimming pool with private meadows beyond, as well as an out-house for storage and workshop. All in all, this is an excellent opportunity for a very large plot in a stunningly beautiful natural environment only 10 minutes from La Cala. Priced to sell reduced from €950.000 and must be seen!