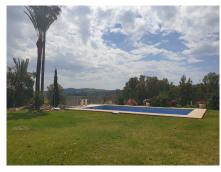

Terrace

Fitted wardrobes

Satellite dish

White goods

Nestled between the golf courses of La Cala Golf and Santana Golf, this well-built finca constructed in 1987 offers stunning green views on a magnificent country plot of 12.000 m2 only 10 minutes drive from a wealth of amenities and the beach at La Cala de Mijas. The property features a large lawn garden and pool with wonderful open views overlooking private meadows with wild flowers towards Santana Golf, with a majestic forest and mountain backdrop. This is truly a nature lover's paradise in an idyllic environment not far from the coast. Upon entry, there is a private gated driveway leading to extensive private parking. Inside, there is a spacious open plan living and dining area with fireplace opening onto the covered garden terrace with wonderful open views, a modern fully equipped kitchen, two large bedrooms, one with en-suite bathroom, and a guest bathroom. The grand entrance hall in traditional style leads upstairs to another large en-suite bedroom + a mezzanine office area. The well built property features aluminium windows, solid wooden doors and carpentry in a traditional finca style, as well as efficient gas central heating. Outside, the substantial lawn garden leads out to a large private swimming pool with private meadows beyond, as well as an out-house for storage and workshop. All in all, this is an excellent opportunity for a very large plot in a stunningly beautiful natural environment only 10 minutes from La Cala. Priced to sell reduced from €950.000 and must be seen!