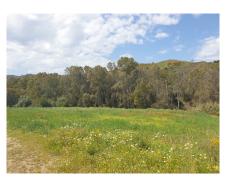

Terrace

Fitted wardrobes

Satellite dish

White goods

Nestled between the golf courses of La Cala Golf and Santana Golf, this well-built finca constructed in 1987 offers stunning green views on a magnificent country plot of 12.000 m2 only 10 minutes drive from a wealth of amenities and the beach at La Cala de Mijas. The property features a large lawn garden and pool with wonderful open views overlooking private meadows with wild flowers towards Santana Golf, with a majestic forest and mountain backdrop. This is truly a nature lover's paradise in an idyllic environment not far from the coast. Upon entry, there is a private gated driveway leading to extensive private parking. Inside, there is a spacious open plan living and dining area with fireplace opening onto the covered garden terrace with wonderful open views, a modern fully equipped kitchen, two large bedrooms, one with en-suite bathroom, and a guest bathroom. The grand entrance hall in traditional style leads upstairs to another large en-suite bedroom + a mezzanine office area. The well built property features aluminium windows, solid wooden doors and carpentry in a traditional finca style, as well as efficient gas central heating. Outside, the substantial lawn garden leads out to a large private swimming pool with private meadows beyond, as well as an out-house for storage and workshop. All in all, this is an excellent opportunity for a very large plot in a stunningly beautiful natural environment only 10 minutes from La Cala. Priced to sell reduced from €950.000 and must be seen!