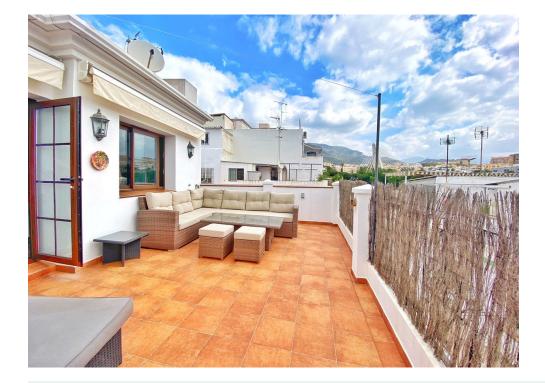

On the first floor are the 2 bedrooms with fitted wardrobes. The main bedroom with bathroom en suite. On the second floor we find the kitchen and access to a large and sunny private terrace.

The house has been built with top quality materials. It has air conditioning in all rooms. Solar panels for hot water.

Located in a nice quiet street without noise.