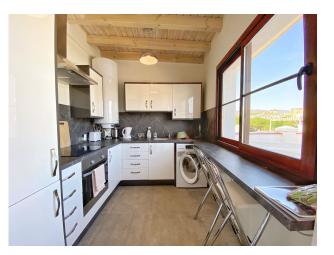

On the first floor are the 2 bedrooms with fitted wardrobes. The main bedroom with bathroom en suite. On the second floor we find the kitchen and access to a large and sunny private terrace.

The house has been built with top quality materials. It has air conditioning in all rooms. Solar panels for hot water.