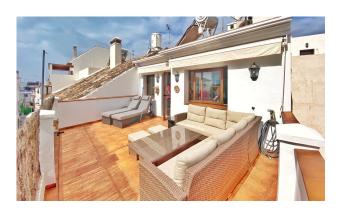

On the first floor are the 2 bedrooms with fitted wardrobes. The main bedroom with bathroom en suite. On the second floor we find the kitchen and access to a large and sunny private terrace.

The house has been built with top quality materials. It has air conditioning in all rooms. Solar panels for hot water.