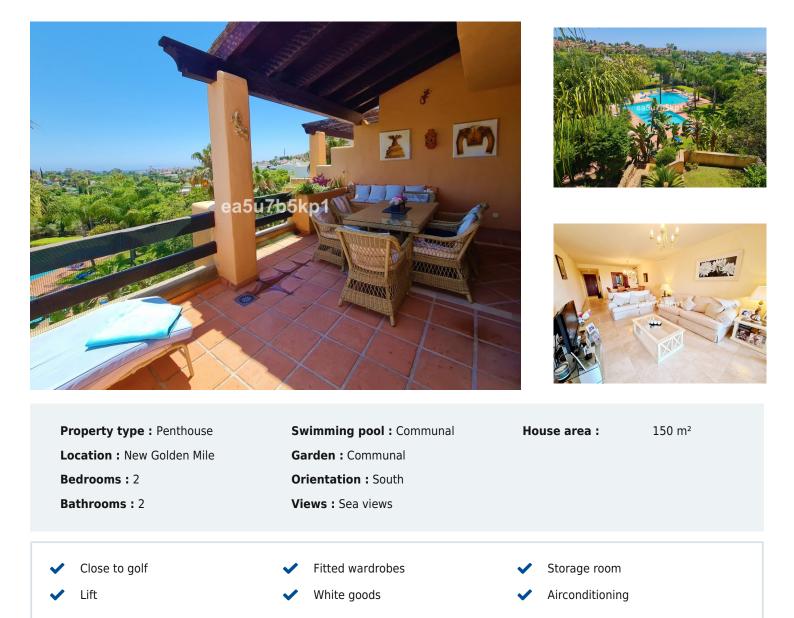

#### BRIGHT ONE LEVEL PENTHOUSE WITH STUNNING VIEWS

Fabulous penthouse on one level, with golf and sea views located in Atalaya, in the exclusive gated community of El Real del Campanario which is within walking distance to amenities, including a luxury Spa resort. The community is gated and offers to his residents 2 amazing swimming pools surrounded by tropical gardens.

### SPACIOUS HOME

The penthouse is presented in perfect condition and featuring an outstanding al fresco terrace with views of the golf course and the Mediterranean Sea. This wonderful property is spacious to say the least and comprises of a grand bright living room, dining area, a fully fitted kitchen, a guest bedroom, a family bathroom and a spacious master bedroom with en-suite. An underground parking space and a storeroom is also included. This is a must see!