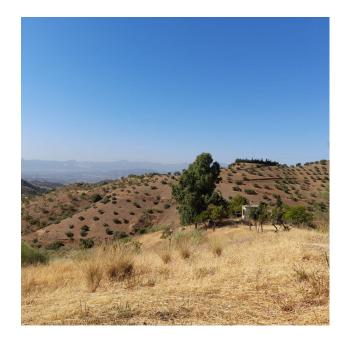

Plot area:

118000 m<sup>2</sup>

Bedrooms: 0

Bathrooms: 0

Views: Mountain views

For sale this plot of 118.000 m2 in the beautiful mountains behind Estacion de Cártama. You can see into the Guadalhorce valley of Malaga.

It has a small ruin on it and the land is on a hill. From Estacion de Cartama it is about a 25 minute drive over a dirt track, which is suitable for normal cars, but a 4x4 is better. And when you arrive you feel like you have the whole world for yourself.