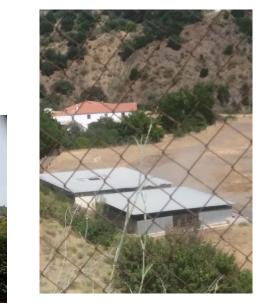

Set in 2,000,000m2 . Its 5 minutes from the Cartama and Pizzara road, access is great as its a new concrete road all the way to the property has not long been constructed.

A mixture of flat and hillside landscapes with amazing views. The land is plenty full with Fruit trees and fresh water in abundance and irrigation systems in place. Scattered over the property are some 12 Cortijos, some are in need of repair, some just need some TLC including the main mill house which is 4 bedrooms, and the Huge Top Cortijo is built structurally with walls and roof but internally its a blank canvas to design as you like with wood vaulted ceilings.

Next to the Mill house is Stables for 17 horses, a large paddock, corals and out buildings.

Its ideal for a luxury retreat, for farming , a luxurious Equestrian center as so many trails and a vast amount of land to hack out on.