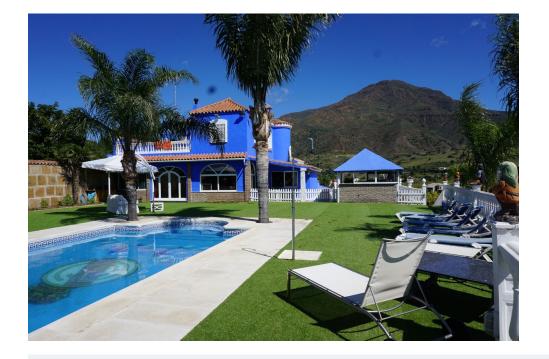

## €1,300,000

Sales - Rentals - Management

| Property type : Country house        | Swimming pool : Private          | House area :                  | 790 m²  |
|--------------------------------------|----------------------------------|-------------------------------|---------|
| Location : Estepona                  | Garden : Private                 | Plot area :                   | 3494 m² |
| Bedrooms : 6                         | Orientation : South              |                               |         |
| Bathrooms : 6                        | Views : Mountain views           |                               |         |
|                                      | Parking : Closed Garage          |                               |         |
|                                      |                                  |                               |         |
| <ul> <li>Fitted wardrobes</li> </ul> | <ul> <li>Storage room</li> </ul> | <ul> <li>Fireplace</li> </ul> |         |
|                                      |                                  |                               |         |
| <ul> <li>Terrace</li> </ul>          | <ul> <li>White goods</li> </ul>  | <ul> <li>Furnished</li> </ul> |         |
| ✓ Barbecue                           |                                  |                               |         |

Finca - Cortijo, Estepona, Costa del Sol. 6 Bedrooms, 6 Bathrooms, Built 790 m<sup>2</sup>, Terrace 50 m<sup>2</sup>, Garden/Plot 3494 m<sup>2</sup>. Setting : Country, Close To Town. Orientation : South. Condition : Good. Pool : Private. Climate Control : Fireplace. Views : Mountain. Features : Covered Terrace, Fitted Wardrobes, Private Terrace, Storage Room, Ensuite Bathroom, Barbeque. Furniture : Fully Furnished. Kitchen : Fully Fitted. Garden : Private. Parking : Garage, Covered, More Than One, Private. Category : Resale.