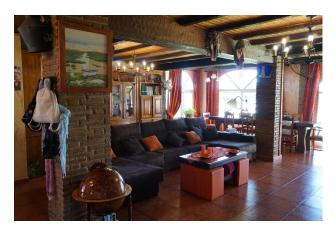

Finca - Cortijo, Estepona, Costa del Sol. 6 Bedrooms, 6 Bathrooms, Built 790 m<sup>2</sup>, Terrace 50 m<sup>2</sup>, Garden/Plot 3494 m<sup>2</sup>. Setting : Country, Close To Town. Orientation : South. Condition : Good. Pool : Private. Climate Control : Fireplace. Views : Mountain. Features : Covered Terrace, Fitted Wardrobes, Private Terrace, Storage Room, Ensuite Bathroom, Barbeque. Furniture : Fully Furnished. Kitchen : Fully Fitted. Garden : Private. Parking : Garage, Covered, More Than One, Private. Category : Resale.