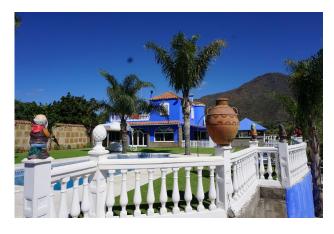

Finca - Cortijo, Estepona, Costa del Sol. 6 Bedrooms, 6 Bathrooms, Built 790 m<sup>2</sup>, Terrace 50 m<sup>2</sup>, Garden/Plot 3494 m<sup>2</sup>. Setting : Country, Close To Town. Orientation : South. Condition : Good. Pool : Private. Climate Control : Fireplace. Views : Mountain. Features : Covered Terrace, Fitted Wardrobes, Private Terrace, Storage Room, Ensuite Bathroom, Barbeque. Furniture : Fully Furnished. Kitchen : Fully Fitted. Garden : Private. Parking : Garage, Covered, More Than One, Private. Category : Resale.