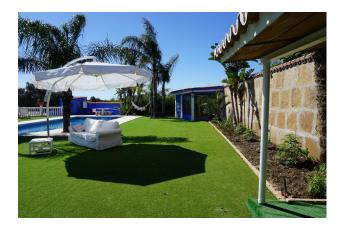

## €1,300,000

Sales - Rentals - Management

| Property type : Country house        | Swimming pool : Private          | House area :                  | 790 m²  |
|--------------------------------------|----------------------------------|-------------------------------|---------|
| Location : Estepona                  | Garden : Private                 | Plot area :                   | 3494 m² |
| Bedrooms : 6                         | Orientation : South              |                               |         |
| Bathrooms : 6                        | Views : Mountain views           |                               |         |
|                                      | Parking : Closed Garage          |                               |         |
|                                      |                                  |                               |         |
| <ul> <li>Fitted wardrobes</li> </ul> | <ul> <li>Storage room</li> </ul> | <ul> <li>Fireplace</li> </ul> |         |
|                                      |                                  |                               |         |
| <ul> <li>Terrace</li> </ul>          | <ul> <li>White goods</li> </ul>  | <ul> <li>Furnished</li> </ul> |         |
| ✓ Barbecue                           |                                  |                               |         |

Finca - Cortijo, Estepona, Costa del Sol. 6 Bedrooms, 6 Bathrooms, Built 790 m<sup>2</sup>, Terrace 50 m<sup>2</sup>, Garden/Plot 3494 m<sup>2</sup>. Setting : Country, Close To Town. Orientation : South. Condition : Good. Pool : Private. Climate Control : Fireplace. Views : Mountain. Features : Covered Terrace, Fitted Wardrobes, Private Terrace, Storage Room, Ensuite Bathroom, Barbeque. Furniture : Fully Furnished. Kitchen : Fully Fitted. Garden : Private. Parking : Garage, Covered, More Than One, Private. Category : Resale.