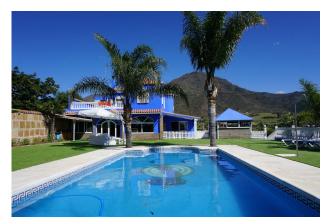

Finca - Cortijo, Estepona, Costa del Sol. 6 Bedrooms, 6 Bathrooms, Built 790 m<sup>2</sup>, Terrace 50 m<sup>2</sup>, Garden/Plot 3494 m<sup>2</sup>. Setting : Country, Close To Town. Orientation : South. Condition : Good. Pool : Private. Climate Control : Fireplace. Views : Mountain. Features : Covered Terrace, Fitted Wardrobes, Private Terrace, Storage Room, Ensuite Bathroom, Barbeque. Furniture : Fully Furnished. Kitchen : Fully Fitted. Garden : Private. Parking : Garage, Covered, More Than One, Private. Category : Resale.