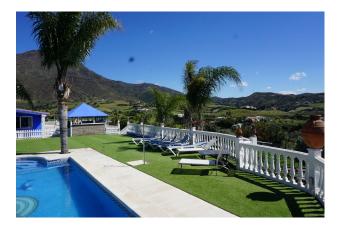

Finca - Cortijo, Estepona, Costa del Sol. 6 Bedrooms, 6 Bathrooms, Built 790 m<sup>2</sup>, Terrace 50 m<sup>2</sup>, Garden/Plot 3494 m<sup>2</sup>. Setting : Country, Close To Town. Orientation : South. Condition : Good. Pool : Private. Climate Control : Fireplace. Views : Mountain. Features : Covered Terrace, Fitted Wardrobes, Private Terrace, Storage Room, Ensuite Bathroom, Barbeque. Furniture : Fully Furnished. Kitchen : Fully Fitted. Garden : Private. Parking : Garage, Covered, More Than One, Private. Category : Resale.