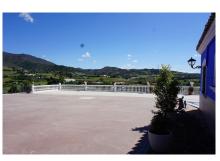

## €1,300,000

Sales - Rentals - Management

| Property type : Country house        | Swimming pool : Private          | House area :                  | 790 m²  |
|--------------------------------------|----------------------------------|-------------------------------|---------|
| Location : Estepona                  | Garden : Private                 | Plot area :                   | 3494 m² |
| Bedrooms : 6                         | Orientation : South              |                               |         |
| Bathrooms : 6                        | Views : Mountain views           |                               |         |
|                                      | Parking : Closed Garage          |                               |         |
|                                      |                                  |                               |         |
| <ul> <li>Fitted wardrobes</li> </ul> | <ul> <li>Storage room</li> </ul> | <ul> <li>Fireplace</li> </ul> |         |
|                                      |                                  |                               |         |
| <ul> <li>Terrace</li> </ul>          | <ul> <li>White goods</li> </ul>  | <ul> <li>Furnished</li> </ul> |         |
| ✓ Barbecue                           |                                  |                               |         |

Finca - Cortijo, Estepona, Costa del Sol. 6 Bedrooms, 6 Bathrooms, Built 790 m<sup>2</sup>, Terrace 50 m<sup>2</sup>, Garden/Plot 3494 m<sup>2</sup>. Setting : Country, Close To Town. Orientation : South. Condition : Good. Pool : Private. Climate Control : Fireplace. Views : Mountain. Features : Covered Terrace, Fitted Wardrobes, Private Terrace, Storage Room, Ensuite Bathroom, Barbeque. Furniture : Fully Furnished. Kitchen : Fully Fitted. Garden : Private. Parking : Garage, Covered, More Than One, Private. Category : Resale.