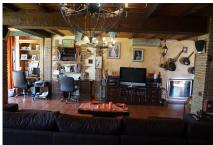

## €1,300,000

Sales - Rentals - Management

| Property type : Country house        | Swimming pool : Private          | House area :                  | 790 m²  |
|--------------------------------------|----------------------------------|-------------------------------|---------|
| Location : Estepona                  | Garden : Private                 | Plot area :                   | 3494 m² |
| Bedrooms : 6                         | Orientation : South              |                               |         |
| Bathrooms : 6                        | Views : Mountain views           |                               |         |
|                                      | Parking : Closed Garage          |                               |         |
|                                      |                                  |                               |         |
| <ul> <li>Fitted wardrobes</li> </ul> | <ul> <li>Storage room</li> </ul> | <ul> <li>Fireplace</li> </ul> |         |
|                                      |                                  |                               |         |
| <ul> <li>Terrace</li> </ul>          | <ul> <li>White goods</li> </ul>  | <ul> <li>Furnished</li> </ul> |         |
| ✓ Barbecue                           |                                  |                               |         |

Finca - Cortijo, Estepona, Costa del Sol. 6 Bedrooms, 6 Bathrooms, Built 790 m<sup>2</sup>, Terrace 50 m<sup>2</sup>, Garden/Plot 3494 m<sup>2</sup>. Setting : Country, Close To Town. Orientation : South. Condition : Good. Pool : Private. Climate Control : Fireplace. Views : Mountain. Features : Covered Terrace, Fitted Wardrobes, Private Terrace, Storage Room, Ensuite Bathroom, Barbeque. Furniture : Fully Furnished. Kitchen : Fully Fitted. Garden : Private. Parking : Garage, Covered, More Than One, Private. Category : Resale.