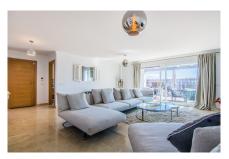

All the apartments at LA MAIRENA FOREST have been built to the highest standard with first-class finishes including a modern designed integrated kitchen with appliances, laundry / utility room, air-conditioning in all rooms, beautiful marble bathrooms with Hot Tubs and walk in showers, fitted wardrobes fully dressed, fireplace in the living room, beautiful marble floors throughout and under floor heating. All the units enjoy 2 underground parking spaces and 1 storage

With no doubt LA MAIRENA FOREST represents the perfect combination of nature, luxury, sunshine and Mediterranean style living!

Ground Floor Apartment, La Mairena, Costa del Sol.

2 Bedrooms, 2 Bathrooms, Built 114  $m^2$ , Terrace 76  $m^2$ , Garden/Plot 166  $m^2$ .