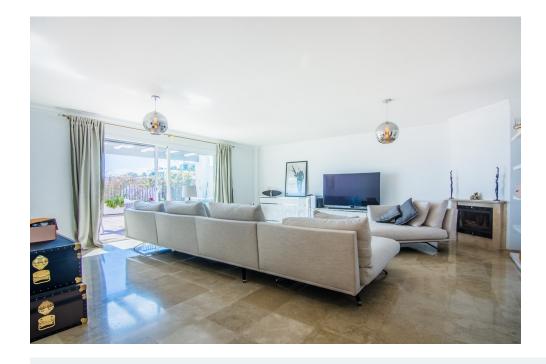

All the apartments at LA MAIRENA FOREST have been built to the highest standard with first-class finishes including a modern designed integrated kitchen with appliances, laundry / utility room, air-conditioning in all rooms, beautiful marble bathrooms with Hot Tubs and walk in showers, fitted wardrobes fully dressed, fireplace in the living room, beautiful marble floors throughout and under floor heating. All the units enjoy 2 underground parking spaces and 1 storage

With no doubt LA MAIRENA FOREST represents the perfect combination of nature, luxury, sunshine and Mediterranean style living!

Ground Floor Apartment, La Mairena, Costa del Sol.

2 Bedrooms, 2 Bathrooms, Built 114  $m^2$ , Terrace 76  $m^2$ , Garden/Plot 166  $m^2$ .