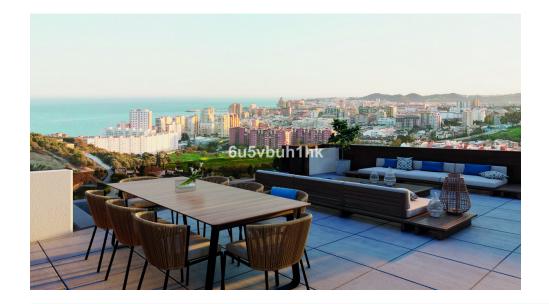

White goods

Fitted wardrobes

Lift

Not furnished

This unique and high-quality concept is located in Torreblanca, in the best location in Fuengirola, and offers a magnificent panoramic view of the Mediterranean Sea and the skyline of Fuengirola. The villa in this exclusive new development is divided into three levels. The villa have three bedrooms and a spacious living room, as well as an open, fully equipped integrated kitchen with a private terrace where you can enjoy breakfast while admiring the beautiful mountain views.

The villa have several spacious terraces, an overflow swimming pool, parking spaces for two cars and a luxurious rooftop terrace with outdoor kitchen, offering stunning views over Fuengirola and the Mediterranean Sea. It is designed to work as a whole with luxurious solutions, taking into account the times of day and sunlight. The villa is equipped with a lift, making it ideal for people with reduced mobility.