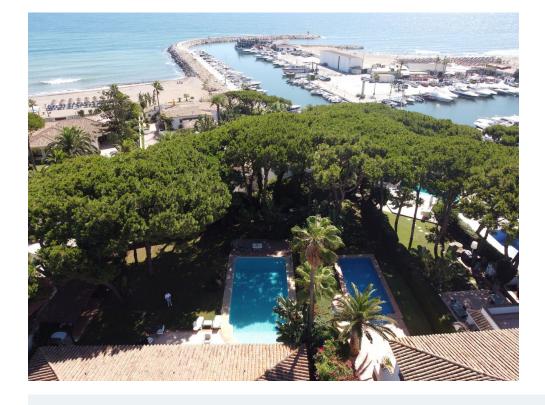

Close to sea

Walking distance beach

White goods

Near golf

Satellite dish

Airconditioning

Villa for sale Exclusive and unique opportunity!!!! Price drop!!!! Located in Puerto de Cabopino, Marbella!!!!This beautiful private and independent villa is located in one of the best urbanizations in Marbella, Puerto de Cabopino!!!, famous for its beaches, considered one of the best beaches in Marbella. Very close we find all the necessary services such as supermarkets, gas stations, taxis, etc. The villa is very spacious, it consists of a very spacious living room with a beautiful fireplace, the dining area we can enjoy the beautiful views of the garden and pool, thanks to its large windows we can receive the warmth and illumination of the sun. The kitchen is modern and has all the necessary equipment. The villa is built all on one level, which makes it special. It consists of a spacious bungalow with a private bathroom located in the garden separate from the house.

, excellent for family, guests or for gym, cinema, etc. use. We found a very nice mature garden surrounded by trees and palm trees, a large outdoor terrace with a pergola with space for a barbecue. The pool is large, ideal to enjoy in summer. Its four bedrooms are spacious and bright, all with en-suite bathrooms. Private garage for two cars.

The best thing about this property is its location. Just 1 minute walk from the best beach in Marbella and the famous Puerto de Cabopino where we will find different restaurants and beach bars.

The best thing is to visit it!!!!!