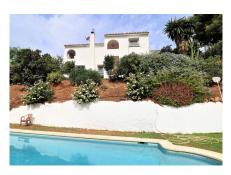

Impressive detached villa on a plot of 1459m2 in a very quiet and secure residential area, less than 2km from the golden beaches of Marbella East.

The property consists of a detached villa of 531m2 distributed over two floors and comprises entrance hall, spacious living-dining room with fireplace and marble floors, kitchen with window communicating with the dining room, second living room, 5 bedrooms with fitted wardrobes, 5 bathrooms, three large terraces with panoramic sea views and garage.

Through a garden with fruit trees and flowering shrubs, you reach the swimming pool and a separate two-storey building which currently consists of a games and billiard room, squash court, kitchen, bathroom and two fireplaces. Ideal for a separate dwelling or play area.