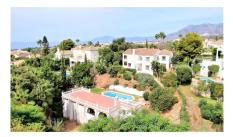

## ImmoMoment 6 bedroom Detached Villa in El Rosario Ref: RSR4131835

€1,150,000

Sales - Rentals - Management

III 111111

| Property type : Detached Villa<br>Location : El Rosario<br>Bedrooms : 6<br>Bathrooms : 6 | Swimming pool : Private<br>Garden : Private<br>Orientation : South<br>Views : Sea views<br>Parking : Closed Garage | House area :<br>Plot area :                        | 531 m²<br>1459 m² |
|------------------------------------------------------------------------------------------|--------------------------------------------------------------------------------------------------------------------|----------------------------------------------------|-------------------|
| <ul> <li>Close to sea</li> <li>Storage room</li> <li>Not furnished</li> </ul>            | <ul><li>Close to golf</li><li>Fireplace</li></ul>                                                                  | <ul><li>Fitted wardrobes</li><li>Terrace</li></ul> |                   |

Impressive detached villa on a plot of 1459m2 in a very quiet and secure residential area, less than 2km from the golden beaches of Marbella East.

The property consists of a detached villa of 531m2 distributed over two floors and comprises entrance hall, spacious living-dining room with fireplace and marble floors, kitchen with window communicating with the dining room, second living room, 5 bedrooms with fitted wardrobes, 5 bathrooms, three large terraces with panoramic sea views and garage.

Through a garden with fruit trees and flowering shrubs, you reach the swimming pool and a separate two-storey building which currently consists of a games and billiard room, squash court, kitchen, bathroom and two fireplaces. Ideal for a separate dwelling or play area.