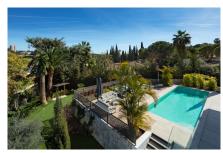

Heated pool

Alarm system

White goods

'A very spacious basement is set up as a games and cinema room together with a garage for 2 cars. Among its facilities it has an alarm, home automation system, underfloor heating (with hot water) through out, air conditioning cold-heat with independent control in each room, private pool heated pool with electric cover. It also has security during night provided by the community to which it belongs.