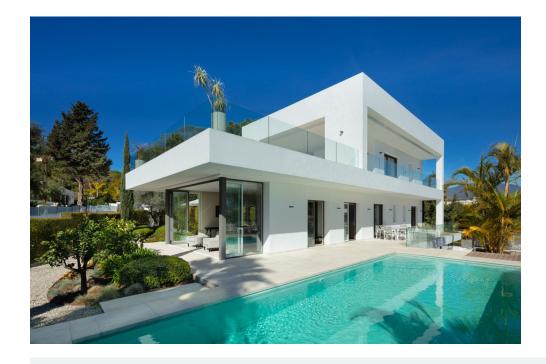

## MODERN CONTEMPORARY VILLA IN THE GOLF VALLEY

An individual house designed in a modern and contemporary style, and built with the highest quality and finishes of renowned brands in the market. Its incomparable views over the golf course and La Concha Mountain, make every angle in this villa an area you wish to spend time. Conveniently laid out over two floors and an additional basement, It has 5 beautiful bedrooms en-suite plus 2 quest toilets, a spacious and bright lounge/dining room with large windows that shower the property's interior with copious amounts of sunshine and views over the golf course to it's fullest, together with a fully equipped designed kitchen.

'A very spacious basement is set up as a games and cinema room together with a garage for 2 cars. Among its facilities it has an alarm, home automation system, underfloor heating (with hot water) through out, air conditioning cold-heat with independent control in each room, private pool heated pool with electric cover. It also has security during night provided by the community to which it belongs.