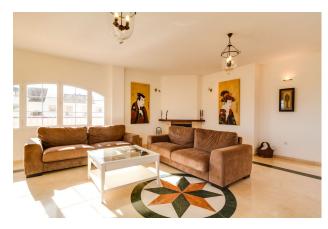

The house has a large living room with marble floors, central air conditioning, master bedroom with bathroom en suite and 2 double bedrooms, 1 bathroom with shower and a private pool on the terrace.

The kitchen is fully furnished and equipped in a modern and cheerful style. All rooms have fitted wardrobes, in natural wood to match the rest of the interior carpentry.