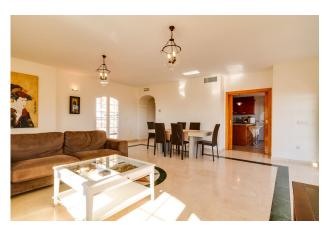

The house has a large living room with marble floors, central air conditioning, master bedroom with bathroom en suite and 2 double bedrooms, 1 bathroom with shower and a private pool on the terrace.

The kitchen is fully furnished and equipped in a modern and cheerful style. All rooms have fitted wardrobes, in natural wood to match the rest of the interior carpentry.