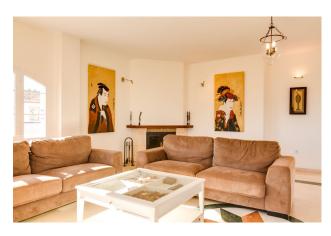

The house has a large living room with marble floors, central air conditioning, master bedroom with bathroom en suite and 2 double bedrooms, 1 bathroom with shower and a private pool on the terrace.

The kitchen is fully furnished and equipped in a modern and cheerful style. All rooms have fitted wardrobes, in natural wood to match the rest of the interior carpentry.