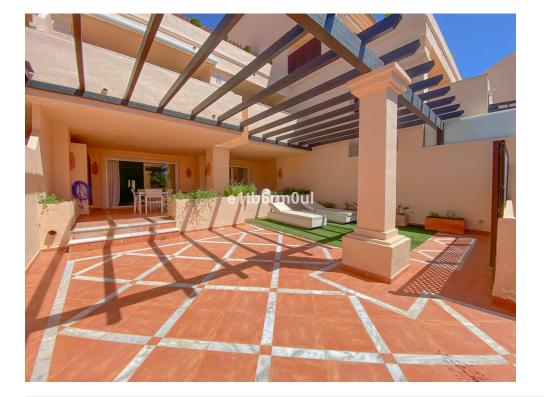

Fully secure gated community offering 24hr security, three outdoor pools, a gym, tennis court, and an indoor swimming pool. Surrounded by golf course in the Golf Valley of Nueva Andalucia this is a perfect apartment for a golf lover. The accommodation consists of a large entrance hallway, galley kitchen with breakfast seating area and laundry room. Large living / dining room with working fireplace. Guest WC. Both bedrooms are ensuite with fitted wardrobes, one bedroom has access to a private terrace. Large terrace with space for a jacuzzi. Carparking space in the communal parking included.