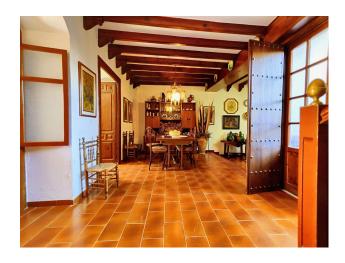

The first floor is distributed with 5 exterior bedrooms and 1 full bathroom.

The house also has the possibility of adding a large box-type garage with a storage room with an entrance from the north side of the house. It also has a large solarium where a second floor could be raised and expanded with more useful m2. The house is located in the historic center of Cártama, next to all services.