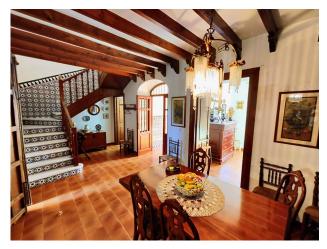

Solarium

Storage room

White goods

SPECTACULAR CASA MATA WITH 6 ANDALUSIAN STYLE BEDROOMS IN THE HEART OF CÁRTAMA!!! It is distributed on two floors The main floor is distributed with a very spacious living room divided into two areas, a dining area and a television area. Independent kitchen fully furnished and equipped with a large pantry. 1 exterior double bedroom. 1 full bathroom on the outside of the patio. There is the possibility of creating a second bathroom in a small room that can be used for various purposes.