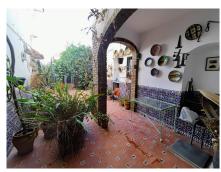

Solarium

Storage room

White goods

SPECTACULAR CASA MATA WITH 6 ANDALUSIAN STYLE BEDROOMS IN THE HEART OF CÁRTAMA!!! It is distributed on two floors The main floor is distributed with a very spacious living room divided into two areas, a dining area and a television area. Independent kitchen fully furnished and equipped with a large pantry. 1 exterior double bedroom. 1 full bathroom on the outside of the patio. There is the possibility of creating a second bathroom in a small room that can be used for various purposes.

The first floor is distributed with 5 exterior bedrooms and 1 full bathroom.

The house also has the possibility of adding a large box-type garage with a storage room with an entrance from the north side of the house. It also has a large solarium where a second floor could be raised and expanded with more useful m2. The house is located in the historic center of Cártama, next to all services.