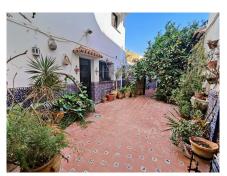

Solarium

Storage room

White goods

SPECTACULAR CASA MATA WITH 6 ANDALUSIAN STYLE BEDROOMS IN THE HEART OF CÁRTAMA!!! It is distributed on two floors The main floor is distributed with a very spacious living room divided into two areas, a dining area and a television area. Independent kitchen fully furnished and equipped with a large pantry. 1 exterior double bedroom. 1 full bathroom on the outside of the patio. There is the possibility of creating a second bathroom in a small room that can be used for various purposes.

The first floor is distributed with 5 exterior bedrooms and 1 full bathroom.

The house also has the possibility of adding a large box-type garage with a storage room with an entrance from the north side of the house. It also has a large solarium where a second floor could be raised and expanded with more useful m2. The house is located in the historic center of Cártama, next to all services.