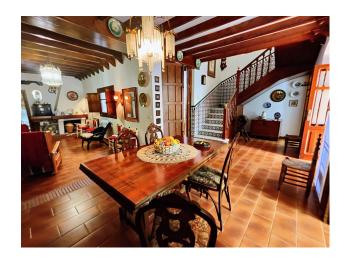

Solarium

Storage room

White goods

SPECTACULAR CASA MATA WITH 6 ANDALUSIAN STYLE BEDROOMS IN THE HEART OF CÁRTAMA!!! It is distributed on two floors The main floor is distributed with a very spacious living room divided into two areas, a dining area and a television area. Independent kitchen fully furnished and equipped with a large pantry. 1 exterior double bedroom. 1 full bathroom on the outside of the patio. There is the possibility of creating a second bathroom in a small room that can be used for various purposes.