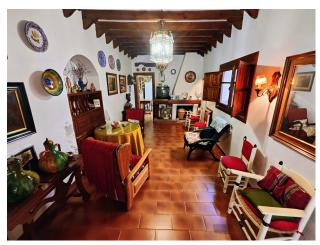

Solarium

Storage room

White goods

SPECTACULAR CASA MATA WITH 6 ANDALUSIAN STYLE BEDROOMS IN THE HEART OF CÁRTAMA!!! It is distributed on two floors The main floor is distributed with a very spacious living room divided into two areas, a dining area and a television area. Independent kitchen fully furnished and equipped with a large pantry. 1 exterior double bedroom. 1 full bathroom on the outside of the patio. There is the possibility of creating a second bathroom in a small room that can be used for various purposes.