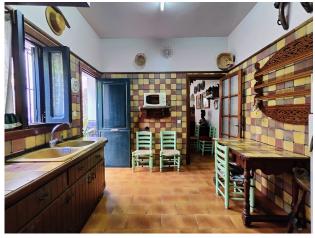

Solarium

Storage room

White goods

SPECTACULAR CASA MATA WITH 6 ANDALUSIAN STYLE BEDROOMS IN THE HEART OF CÁRTAMA!!! It is distributed on two floors The main floor is distributed with a very spacious living room divided into two areas, a dining area and a television area. Independent kitchen fully furnished and equipped with a large pantry. 1 exterior double bedroom. 1 full bathroom on the outside of the patio. There is the possibility of creating a second bathroom in a small room that can be used for various purposes.