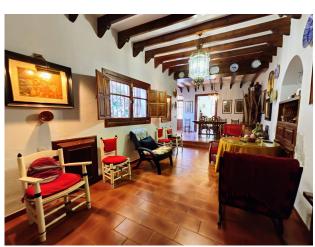

Solarium

Storage room

White goods

SPECTACULAR CASA MATA WITH 6 ANDALUSIAN STYLE BEDROOMS IN THE HEART OF CÁRTAMA!!! It is distributed on two floors The main floor is distributed with a very spacious living room divided into two areas, a dining area and a television area. Independent kitchen fully furnished and equipped with a large pantry. 1 exterior double bedroom. 1 full bathroom on the outside of the patio. There is the possibility of creating a second bathroom in a small room that can be used for various purposes.