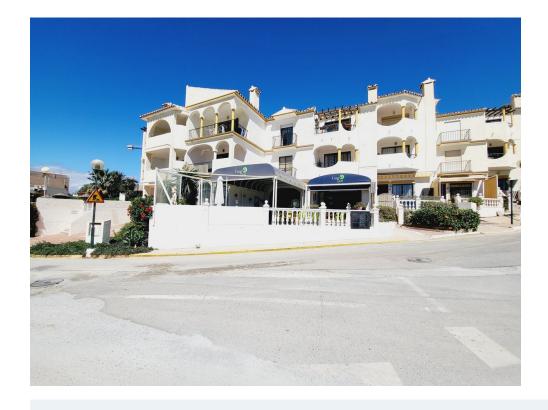

Terrace

Storage room

White goods

FANTASTIC BUSINESS/INVESTMENT OPPORTUNITY! WE ARE PRIVILEDGED TO OFFER FOR SALE THE BAR AND RESTAURANT KNOWN AS THE FROG IN LAS FAROLAS. THE BUSINESS IS CURRENTLY OPERATIONAL AND PROFITABLE WITH IMMENSE OPPORTUNITIES TO EXPAND AND GROW THE BUSINESS FURTHER. WITHIN A 300m CATCHMENT AREA THERE ARE CURRENTLY IN EXCESS OF OVER 500 NEW HOMES ALREADY IN CONSTRUCTION WITH ADDITIONAL PROJECTS IN THE IMMEDIATE VICINITY TO FOLLOW SOON.

IT IS ALREADY IN AN EXCELLENT LOCATION IN A POPULAR RESIDENTIAL AREA WITH GOOD ACCESS AND COMMUNICATION LINKS AS IT IS SITUATED LESS THAN 200m FROM THE MAIN A7. THE BUSINESS ITSELF HAS LITTLE COMPETITION IN THE AREA AND IS AN ESSENTIAL ELEMENT OF THE LOCAL COMMUNITY YET STILL WITH THE ABILITY TO CAPITALISE FURTHER ON TURNOVER THROUGH INCREASED OPENING HOURS OR DIVERSIFYING THE BUSINESS OFFERING, PERHAPS WITH A MINI-MARKET OR SIMILAR.

THE PREMISES BRIEFLY COMPRISE OF 3 COMMERCIAL UNITS, TWO OF WHICH FORM THE BAR AND RESTAURANT. THESE ARE DISTRIBUTED AS A COMMERCIAL KITCHEN, CUSTOMER TOILETS (DISABILITY COMPLIANT), FULL BAR AREA, INTERIOR SEATING, COVERED TERRACE AND A LARGE SUNNY EXTERIOR TERRACE. THE THIRD UNIT IS CURRENTLY USED AS A VERY LARGE STORAGE AREA, HOWEVER, THIS WAS UTILISED SOME YEARS BACK BY A PREVIOUS OWNER AS A MINI-MARKET AND REPRESENTS A SUBSTANTIAL AREA FOR BUSINESS EXPANSION EITHER THROUGH DIVERSIFCATION OR TO PROVIDE MORE COVERS FOR THE BAR/RESTAURANT.