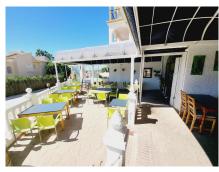

THE PREMISES BRIEFLY COMPRISE OF 3 COMMERCIAL UNITS, TWO OF WHICH FORM THE BAR AND RESTAURANT. THESE ARE DISTRIBUTED AS A COMMERCIAL KITCHEN, CUSTOMER TOILETS (DISABILITY COMPLIANT), FULL BAR AREA, INTERIOR SEATING, COVERED TERRACE AND A LARGE SUNNY EXTERIOR TERRACE. THE THIRD UNIT IS CURRENTLY USED AS A VERY LARGE STORAGE AREA, HOWEVER, THIS WAS UTILISED SOME YEARS BACK BY A PREVIOUS OWNER AS A MINI-MARKET AND REPRESENTS A SUBSTANTIAL AREA FOR BUSINESS EXPANSION EITHER THROUGH DIVERSIFCATION OR TO PROVIDE MORE COVERS FOR THE BAR/RESTAURANT.