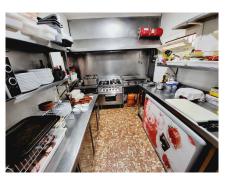

THE PREMISES BRIEFLY COMPRISE OF 3 COMMERCIAL UNITS, TWO OF WHICH FORM THE BAR AND RESTAURANT. THESE ARE DISTRIBUTED AS A COMMERCIAL KITCHEN, CUSTOMER TOILETS (DISABILITY COMPLIANT), FULL BAR AREA, INTERIOR SEATING, COVERED TERRACE AND A LARGE SUNNY EXTERIOR TERRACE. THE THIRD UNIT IS CURRENTLY USED AS A VERY LARGE STORAGE AREA, HOWEVER, THIS WAS UTILISED SOME YEARS BACK BY A PREVIOUS OWNER AS A MINI-MARKET AND REPRESENTS A SUBSTANTIAL AREA FOR BUSINESS EXPANSION EITHER THROUGH DIVERSIFCATION OR TO PROVIDE MORE COVERS FOR THE BAR/RESTAURANT.