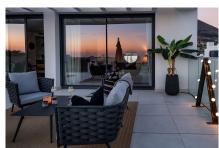

Once inside this floor you are greeted by a feeling of high quality in Scandinavian style with an open floor plan and lots of light. The large sliding areas give the feeling that the terrace and living room are connected as one large room perfectly adapted for lovely socializing with friends where you can enjoy the wonderful view towards the pool area and sea.

There is also a smaller terrace perfectly adapted for the afternoon coffee or drink with a view of the majestic Mijas mountains.

The home has 3 well-sized bedrooms, 2 bathrooms and 1 toilet. The master bedroom has its own walk-in closet and a large bathroom in a luxurious design with natural light from the ceiling.