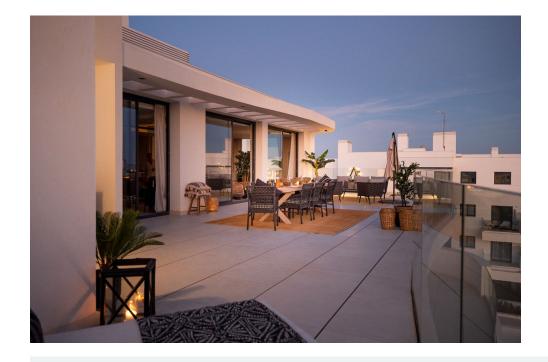

Once inside this floor you are greeted by a feeling of high quality in Scandinavian style with an open floor plan and lots of light. The large sliding areas give the feeling that the terrace and living room are connected as one large room perfectly adapted for lovely socializing with friends where you can enjoy the wonderful view towards the pool area and sea.

There is also a smaller terrace perfectly adapted for the afternoon coffee or drink with a view of the majestic Mijas mountains.

The home has 3 well-sized bedrooms, 2 bathrooms and 1 toilet. The master bedroom has its own walk-in closet and a large bathroom in a luxurious design with natural light from the ceiling.