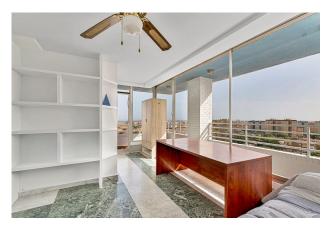

## ImmoMoment 4 bedroom Penthouse in Málaga

€730,000

Sales - Rentals - Management

Centro Ref: RSR4165546

House area :

Property type : Penthouse Location : Málaga Centro Bedrooms : 4 Bathrooms : 3

Exclusive penthouse of 244 m2 in the center of Malaga.

It is located on the 10th floor, the top floor of the building, and offers panoramic views of the sea, the mountains and the city that will not leave you indifferent.

Swimming pool : No

It is distributed in 4 bedrooms and 3 bathrooms, one of the bedrooms with an en-suite bathroom and Jacuzzi. The dining room is characterized by its spaciousness and luminosity. It has a full kitchen. The penthouse has large windows that open onto a very large balcony that offers unique views of the city.