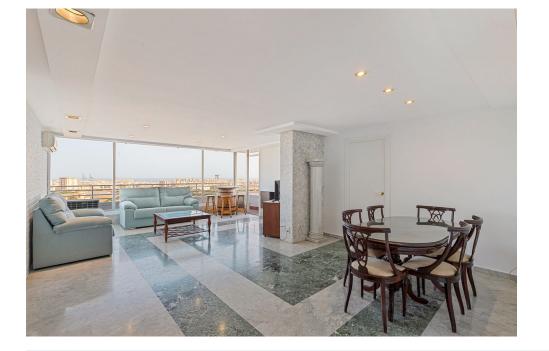

## ImmoMoment 4 bedroom Penthouse in Málaga

€730,000

Sales - Rentals - Management

Centro Ref: RSR4165546

House area :

Property type : Penthouse Location : Málaga Centro Bedrooms : 4 Bathrooms : 3

Exclusive penthouse of 244 m2 in the center of Malaga.

It is located on the 10th floor, the top floor of the building, and offers panoramic views of the sea, the mountains and the city that will not leave you indifferent.

Swimming pool : No

It is distributed in 4 bedrooms and 3 bathrooms, one of the bedrooms with an en-suite bathroom and Jacuzzi. The dining room is characterized by its spaciousness and luminosity. It has a full kitchen. The penthouse has large windows that open onto a very large balcony that offers unique views of the city.

The building is in a private compound with video surveillance and a small pool. It also has a parking space very close to the building.

The house is located in a very central area. In front of us we have several schools and institutes such as the CEIP Antonio Machado, CEIP Ciudad de Popayán, the San José concerted school and the Jesús Marín Polytechnic High School. Less than 100 meters away we find the Santa Rosa de Lima special education center. The university area can be found about 8 minutes by car.