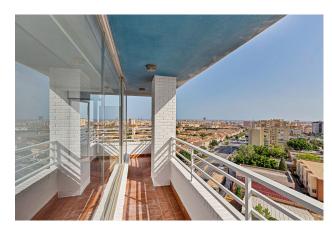

It is located on the 10th floor, the top floor of the building, and offers panoramic views of the sea, the mountains and the city that will not leave you indifferent.

Swimming pool : No

It is distributed in 4 bedrooms and 3 bathrooms, one of the bedrooms with an en-suite bathroom and Jacuzzi. The dining room is characterized by its spaciousness and luminosity. It has a full kitchen. The penthouse has large windows that open onto a very large balcony that offers unique views of the city.