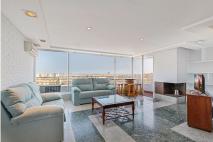

It is located on the 10th floor, the top floor of the building, and offers panoramic views of the sea, the mountains and the city that will not leave you indifferent.

Swimming pool : No

It is distributed in 4 bedrooms and 3 bathrooms, one of the bedrooms with an en-suite bathroom and Jacuzzi. The dining room is characterized by its spaciousness and luminosity. It has a full kitchen. The penthouse has large windows that open onto a very large balcony that offers unique views of the city.