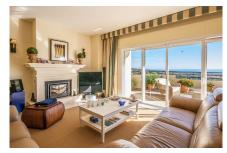

Arguably the best penthouse in the sought after and award winning urbanisation of Elviria Hills! A unique opportunity to own a property on the highest position in the development with unbeatable panoramic sea and mountain views. This duplex penthouse has a total constructed area of 220 square meters with an additional 108 square meters of terrace. Offering 4 bedrooms and three bathrooms plus a guest toilet, ample lounge/dining area, a fully fitted kitchen with utility room, marble flooring throughout and last but not least direct entrance from the garage to the property via elevator. The community boasts 220.000 square meters of land and has 9 outdoor swimming pools surrounded by landscape gardens. A 9 hole par 3 golf course flows through the community and there is a golf pro shop, 2 clay tennis courts and the Michelin Star awarded "restaurante El Lago".

Views: Sea, Panoramic.

Features: Lift, Fitted Wardrobes, Private Terrace, Satellite TV, Tennis Court, Utility Room, Ensuite Bathroom, Marble Flooring, Double

Glazing, Restaurant On Site. Furniture: Fully Furnished. Kitchen: Fully Fitted.