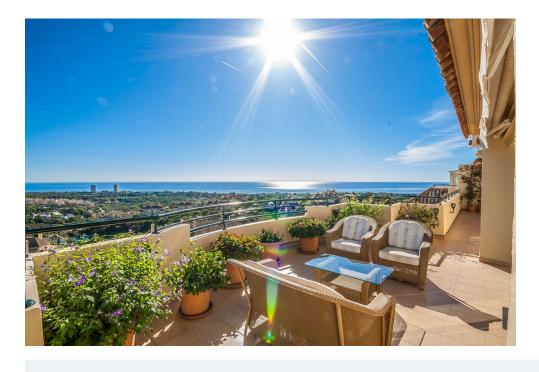

Arguably the best penthouse in the sought after and award winning urbanisation of Elviria Hills! A unique opportunity to own a property on the highest position in the development with unbeatable panoramic sea and mountain views. This duplex penthouse has a total constructed area of 220 square meters with an additional 108 square meters of terrace. Offering 4 bedrooms and three bathrooms plus a guest toilet, ample lounge/dining area, a fully fitted kitchen with utility room, marble flooring throughout and last but not least direct entrance from the garage to the property via elevator. The community boasts 220.000 square meters of land and has 9 outdoor swimming pools surrounded by landscape gardens. A 9 hole par 3 golf course flows through the community and there is a golf pro shop, 2 clay tennis courts and the Michelin Star awarded "restaurante El Lago".

Penthouse Duplex, Elviria, Costa del Sol.

4 Bedrooms, 3 Bathrooms, Built 220 m², Terrace 108 m².

Setting: Close To Golf, Close To Shops, Close To Sea, Close To Schools, Urbanisation.

Pool: Communal.

Climate Control : Air Conditioning, Fireplace, U/F/H Bathrooms.

Views: Sea, Panoramic.

Features: Lift, Fitted Wardrobes, Private Terrace, Satellite TV, Tennis Court, Utility Room, Ensuite Bathroom, Marble Flooring, Double

Glazing, Restaurant On Site. Furniture: Fully Furnished. Kitchen: Fully Fitted.