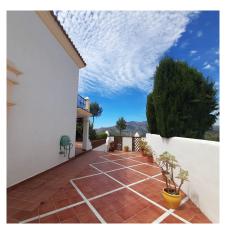

Airconditioning

Fitted wardrobes

Terrace

Barbecue

For Sale very well maintained semi detached house for sale in Alhaurin Golf.

You enter the property via the front garden, where you have your own parking space. You go up a few stairs to the main level where the property and terraces are. You have a large front terrace that is easy maintenance with a covered terrace with nice seating area and amazing views of the golf course and the sunset The property is set over two floors, as you enter to the left you have a full bathroom, stairs to go up to the 2nd level and a small storage room. In front of you is the big fully equiped kitchen with a door that accesses the back terrace and garden area. From the hallway to the right you have the large living / dining room with air conditioning. Upstairs straight in front of you, is the master bedroom with air conditioning, fitted wardrobes, terrace and ensuite bathroom. To the left of the hallway you have the other 2 double bedrooms with fitted wardobes and a bathroom to share.

Outside around the back you have a nice and big terrace with bbq area and storage room, nice well maintained and easy maintenance garden with steps up to the seating area and water features.

You can walk to the Alhaurin Golf club house where they hold events, bar / restaurant, golf course and putting range. You are also within walking distance to the bus stop. There is another few restaurants / bars locally as well as Alhaurin Golf hotel. It's 20 minutes to the beach and 30 minutes to Malaga airport.