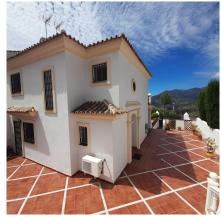

Airconditioning

Fitted wardrobes

Terrace

Barbecue

For Sale very well maintained semi detached house for sale in Alhaurin Golf.

You enter the property via the front garden, where you have your own parking space. You go up a few stairs to the main level where the property and terraces are. You have a large front terrace that is easy maintenance with a covered terrace with nice seating area and amazing views of the golf course and the sunset The property is set over two floors, as you enter to the left you have a full bathroom, stairs to go up to the 2nd level and a small storage room. In front of you is the big fully equiped kitchen with a door that accesses the back terrace and garden area. From the hallway to the right you have the large living / dining room with air conditioning. Upstairs straight in front of you, is the master bedroom with air conditioning, fitted wardrobes, terrace and ensuite bathroom. To the left of the hallway you have the other 2 double bedrooms with fitted wardobes and a bathroom to share.

Outside around the back you have a nice and big terrace with bbq area and storage room, nice well maintained and easy maintenance garden with steps up to the seating area and water features.

You can walk to the Alhaurin Golf club house where they hold events, bar / restaurant, golf course and putting range. You are also within walking distance to the bus stop. There is another few restaurants / bars locally as well as Alhaurin Golf hotel. It's 20 minutes to the beach and 30 minutes to Malaga airport.