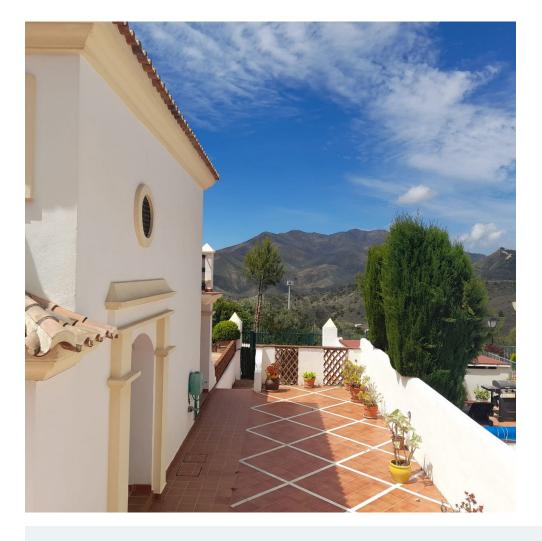

Airconditioning

Fitted wardrobes

Terrace

Barbecue

For Sale very well maintained semi detached house for sale in Alhaurin Golf.

You enter the property via the front garden, where you have your own parking space. You go up a few stairs to the main level where the property and terraces are. You have a large front terrace that is easy maintenance with a covered terrace with nice seating area and amazing views of the golf course and the sunset The property is set over two floors, as you enter to the left you have a full bathroom, stairs to go up to the 2nd level and a small storage room. In front of you is the big fully equiped kitchen with a door that accesses the back terrace and garden area. From the hallway to the right you have the large living / dining room with air conditioning. Upstairs straight in front of you, is the master bedroom with air conditioning, fitted wardrobes, terrace and ensuite bathroom. To the left of the hallway you have the other 2 double bedrooms with fitted wardobes and a bathroom to share.

Outside around the back you have a nice and big terrace with bbq area and storage room, nice well maintained and easy maintenance garden with steps up to the seating area and water features.

You can walk to the Alhaurin Golf club house where they hold events, bar / restaurant, golf course and putting range. You are also within walking distance to the bus stop. There is another few restaurants / bars locally as well as Alhaurin Golf hotel. It's 20 minutes to the beach and 30 minutes to Malaga airport.