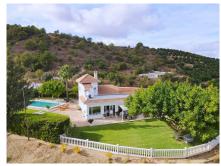

White goods

Airconditioning

Storage room

Utility room

Parcially furnished

Exclusively only with us !!! Spectacular and unrepeatable Finca with more than 45.000 m2 of land, with a large main house, 1 guest house, an apartment 10 horse stables, a large riding arena and a paddock. Each house has a private pool and incredible views of valleys and mountains. This magnificent avocado and mango estate is superb for horse lovers!

The house has central heating (gas) and air conditioning.

Guesthouse (100m2) has 2 bedrooms, 2 bathrooms, living room with kitchen and own pool.

The apartment has 2 bedrooms, 1 bathroom, living room with kitchen.