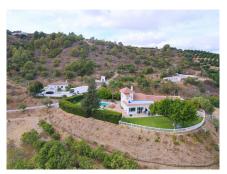

White goods

Airconditioning

Storage room

Utility room

Parcially furnished

Exclusively only with us !!! Spectacular and unrepeatable Finca with more than 45.000 m2 of land, with a large main house, 1 guest house, an apartment 10 horse stables, a large riding arena and a paddock. Each house has a private pool and incredible views of valleys and mountains. This magnificent avocado and mango estate is superb for horse lovers!

The water supply comes from a private well 205 meters deep, which supplies the entire house. in addition, it also has community water!

This unique property has 10 horse stables with additional storage rooms for storing supplies and tools, a dressage arena and a large training track The access to the property, including internal roads, is fully paved and in good condition. Coin and Alhaurin el Grande are 10 minutes away. Marbella, Males and the wronterst. ever 30 minutes.