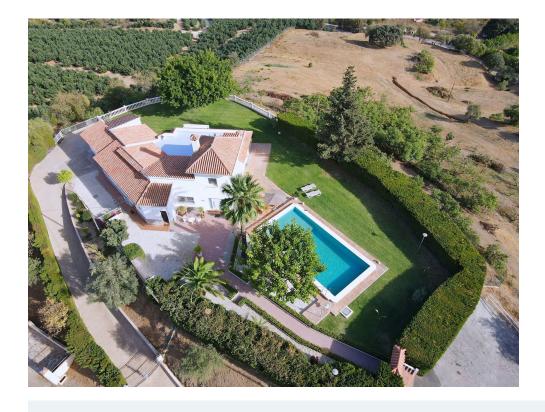

White goods

Airconditioning

Storage room

Utility room

Parcially furnished

Exclusively only with us !!! Spectacular and unrepeatable Finca with more than 45.000 m2 of land, with a large main house, 1 guest house, an apartment 10 horse stables, a large riding arena and a paddock. Each house has a private pool and incredible views of valleys and mountains. This magnificent avocado and mango estate is superb for horse lovers!

The main house was totally renovated in 2014 and is equipped with 4 bedrooms, a fully equipped kitchen with pantry, a separate dining room with fireplace, a guest toilet and a very, very large living room also with fireplace with access to the garden and pool where you can expect a breathtaking view , the surrounding valleys and Malaga.